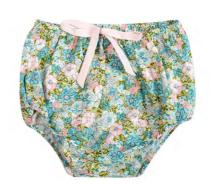

22210 22233 22230 22220 22221

(top) (bloomer)

AV back and double ruffles on sides finish this must-have dress, for a poetic and fresh look. A bow sash tie, bicoloured, recalls the Kidiwi signature.

Delicately hand embroidered