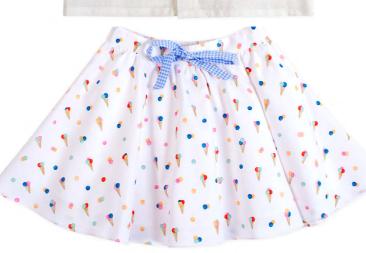

LOLITA (100% leather bridle) LIBERTY WILTSHIRE (size 18 to 34)

"Parfum délice"

(Delight Flavor)

Let's spend some time with friends and family around ice cream cups, sun and fresh fruits with the "Delight Flavor" theme. Light blue and lemon ginghams meet stripes and sharp color checks.