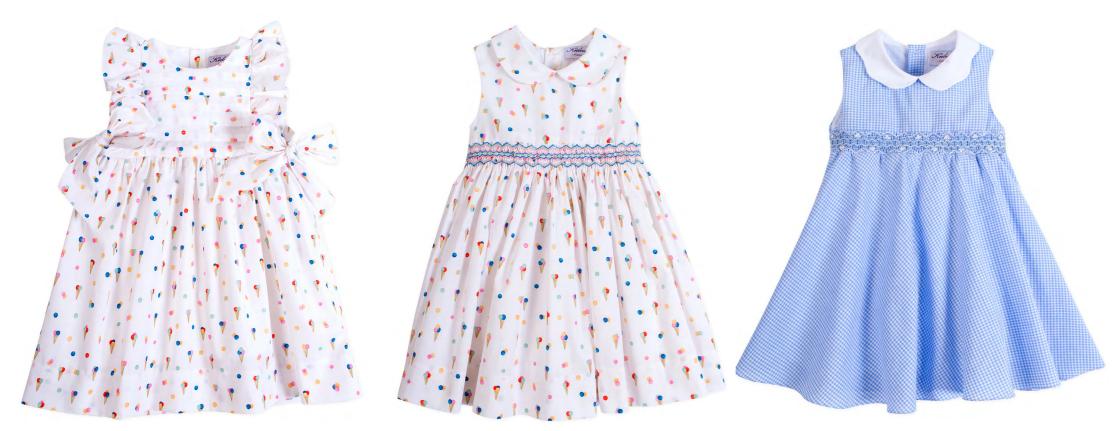

LOLITA (100% leather bridle) LIBERTY WILTSHIRE (size 18 to 34)

"Parfum délice"

(Delight Flavor)

Let's spend some time with friends and family around ice cream cups, sun and fresh fruits with the "Delight Flavor" theme. Light blue and lemon ginghams meet stripes and sharp color checks.

22273 22272 22270

22085 (smocked collar blouse) 22303 (bell skirt)

Hand-sticthed embroidery

22290(short) 22291 (shirt)