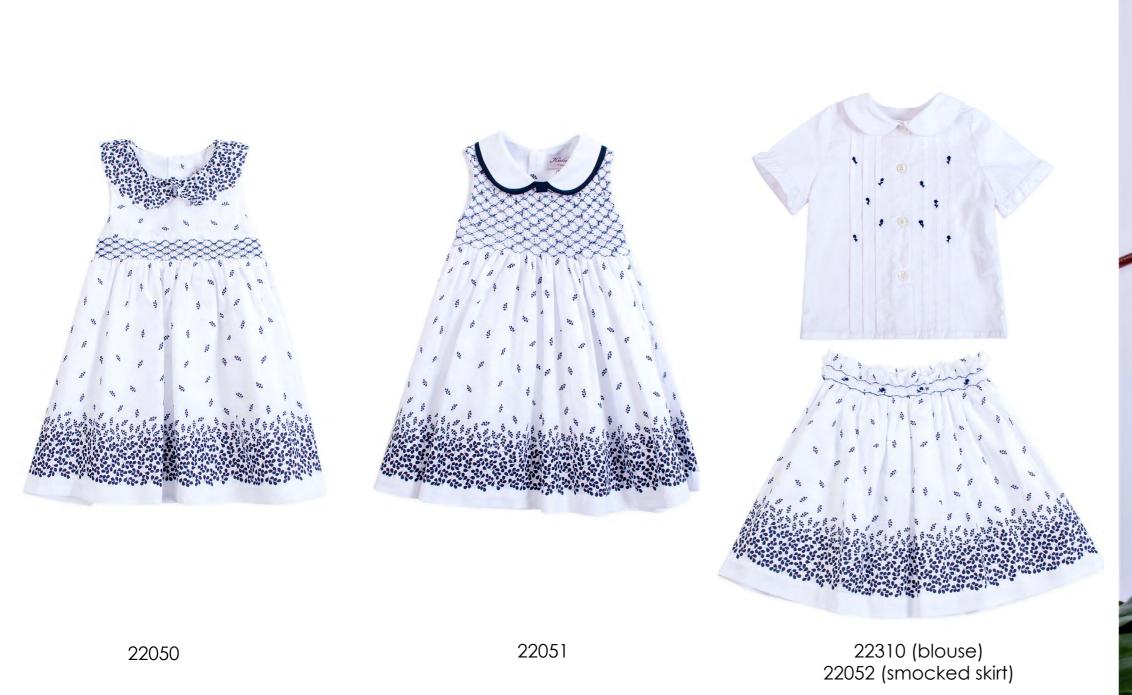

**Kidiwi Handmade** is a poetic and sweet French brand, founded by a mother-daughter passionate duo in 2009.

The two women like to communicate the **emotions offered by a handmade garment**. Beyond the clothes, there are the **unique know-how of a hand**, embroidering patiently each square millimeter of the bodice of a dress; the passion for a job well done; but above all, the love for children and the memories of those tender, important moments we are having with them. Famous for its **hand smocked finishing**, the Kidiwi signature truly remains in its skill to reinvent a classic shape with a unique sense for detail that only handmade craft can bring. Discretely **hand stitched ruffles**, **bows** and **embroideries tell the story of our childhood fairy tales and nursery rhymes**.

Kidiwi embraces both the elegance of the French design and the finesse of an ancestral know-how that the brand masters and updates. The results are exclusive and unique garments for boys and girls from 0 to 12 years old.