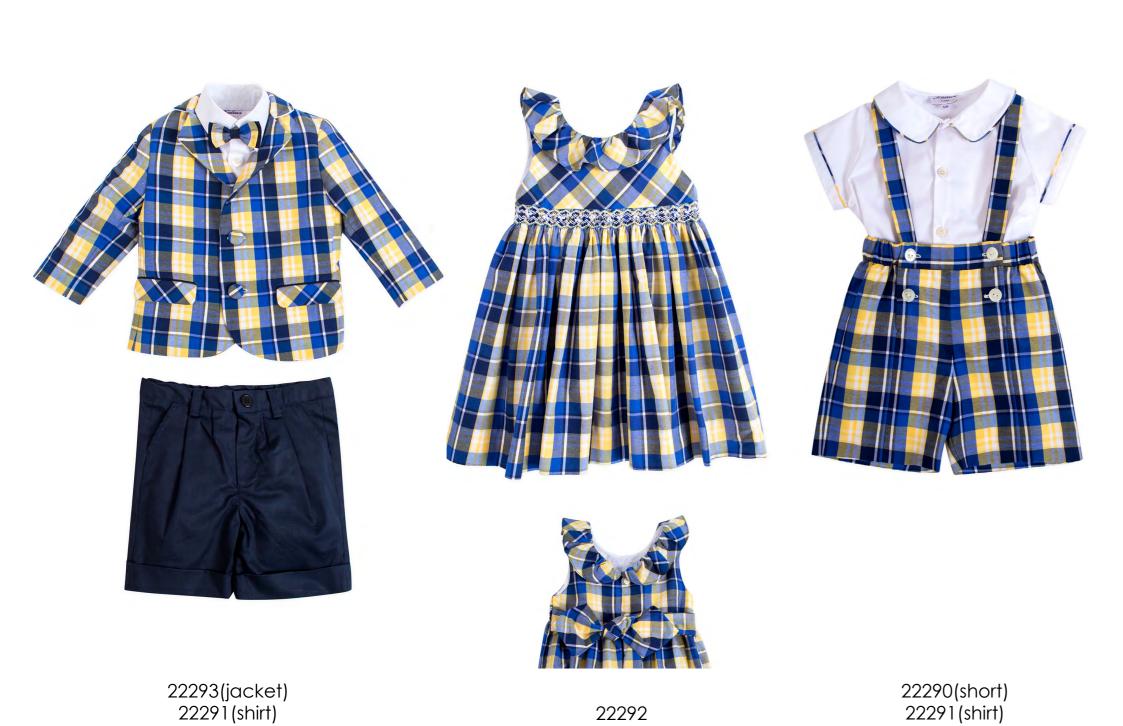

22273 22272 22270

22085 (smocked collar blouse) 22303 (bell skirt)

Hand-sticthed embroidery

22290(short) 22291 (shirt)