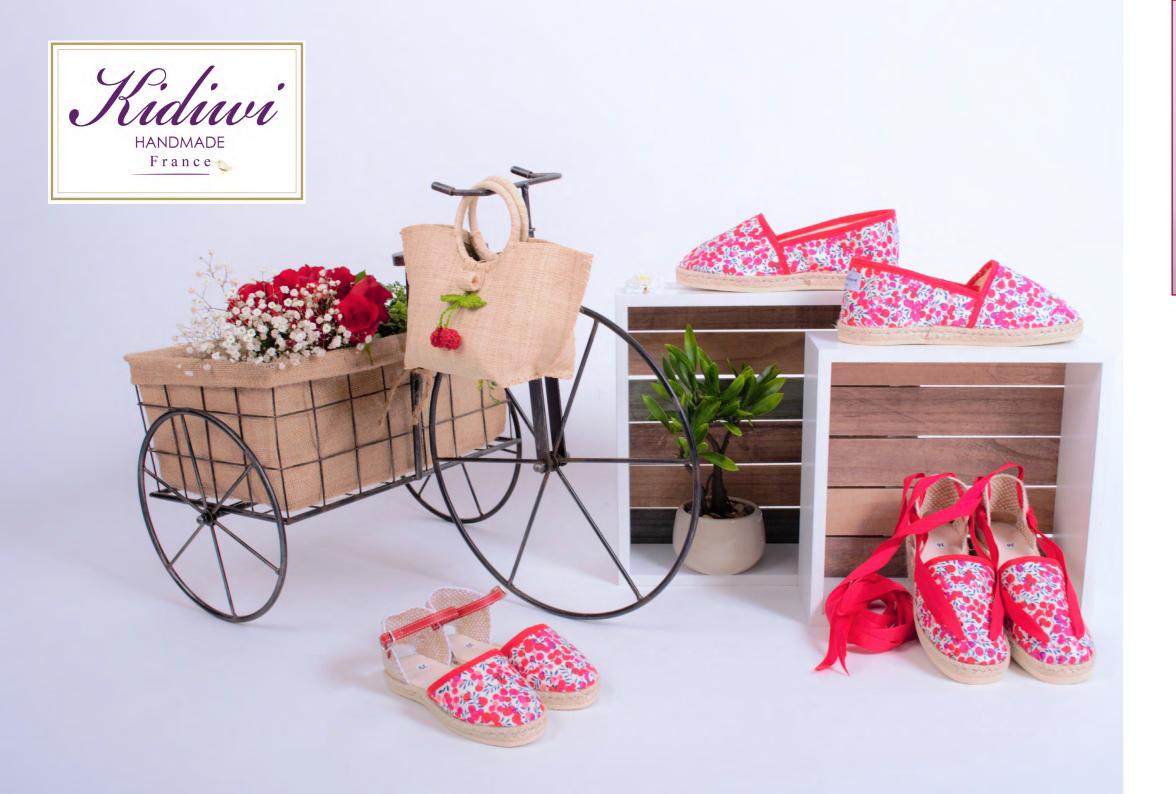

Embroidered ruffles interpret this magical moment.

22061 22070 22060

22072 22360 22073

See more about our accessories : bags, guenuine French espadrilles and hats in the following pages.

22062 22071 (V back)

A luxury dotted plumetis fabric, pintucks and pleats on the bodice and hem, a (1) ruffled back with hand-stitched embroideries:

the perfect outfit for special occasions.

VIGATANE W LIBERTY WILTSHIRE (size 35 to 41)

LOLITA (100% leather bridle) LIBERTY WILTSHIRE (size 18 to 34)

"Parfum délice"

(Delight Flavor)

Let's spend some time with friends and family around ice cream cups, sun and fresh fruits with the "Delight Flavor" theme. Light blue and lemon ginghams meet stripes and sharp color checks.