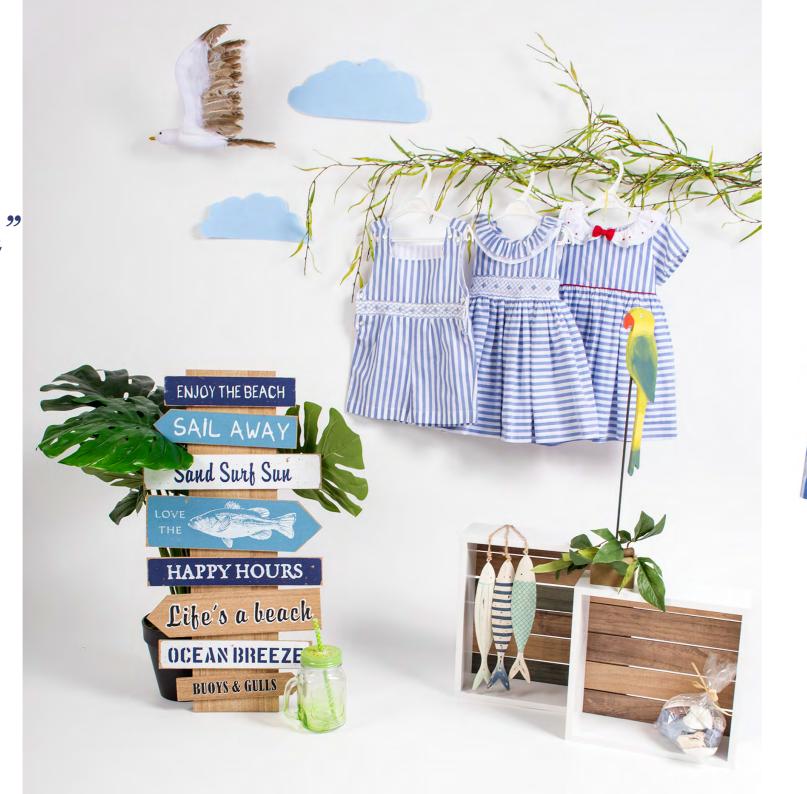

### "Evasion nautique"

(Nautical escape)

Cround the "Nautical escape" theme, navy gingham, anchor prints and stripes meet up to celebrate the adventure of a discovery at sea.

Delicate nautical embroideries finish the outfits.