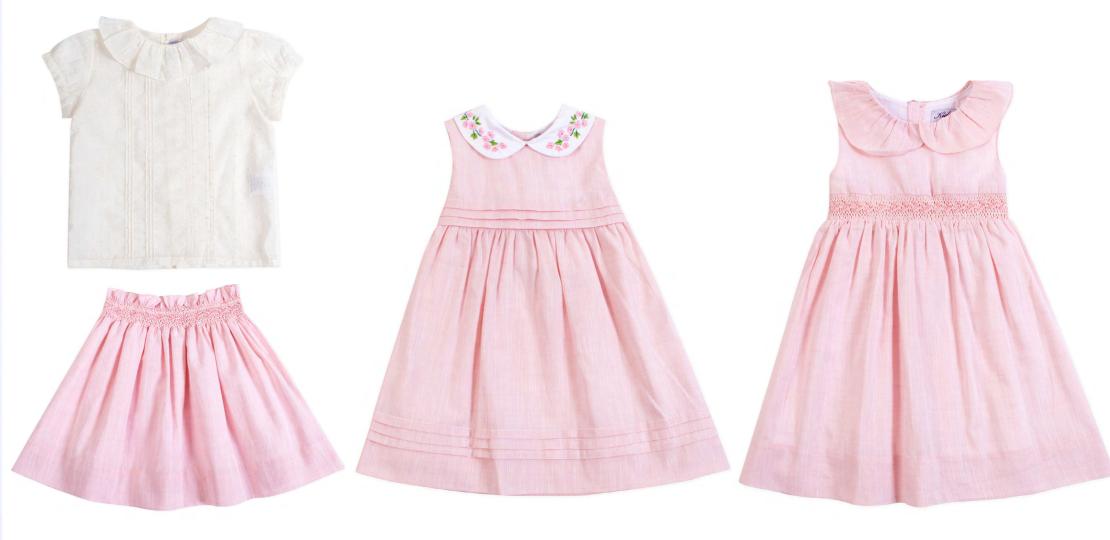

22273 22272 22270

22085 (smocked collar blouse) 22303 (bell skirt)

Hand-sticthed embroidery

22290(short) 22291 (shirt)