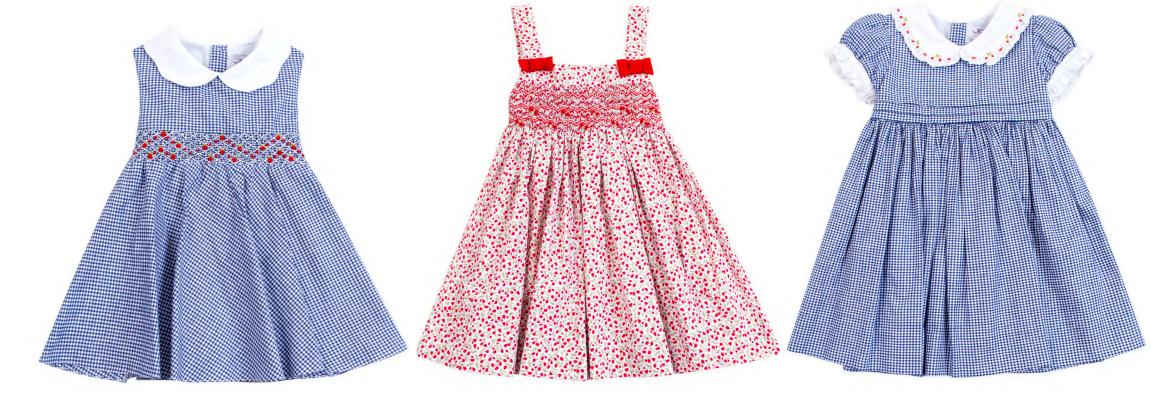

### "Evasion nautique"

(Nautical escape)

Cround the "Nautical escape" theme, navy gingham, anchor prints and stripes meet up to celebrate the adventure of a discovery at sea.

Delicate nautical embroideries finish the outfits.