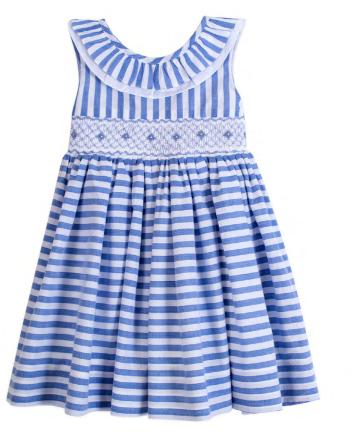

### "Evasion nautique"

(Nautical escape)

Cround the "Nautical escape" theme, navy gingham, anchor prints and stripes meet up to celebrate the adventure of a discovery at sea.

Delicate nautical embroideries finish the outfits.

22264

22261 22240 (short) 22242 (embroidered shirt)

22243 22244(jacket) 22245(short) 22291(shirt)

22021+22024 22022 22036

22034(jacket) 22035(short) 22291(shirt)

22031 (short) 22032 (shirt)

We finish with the "Butterfly powder" theme. The best treasure ever. With iconic colors of the brand: pale pink and blue. Plain colors allow the smocking work to reveal itself in all its glory. Hand stitched embroideries enhance the softness of the collection. Cotton muslin and silk dupion add a luxury touch to the whole.