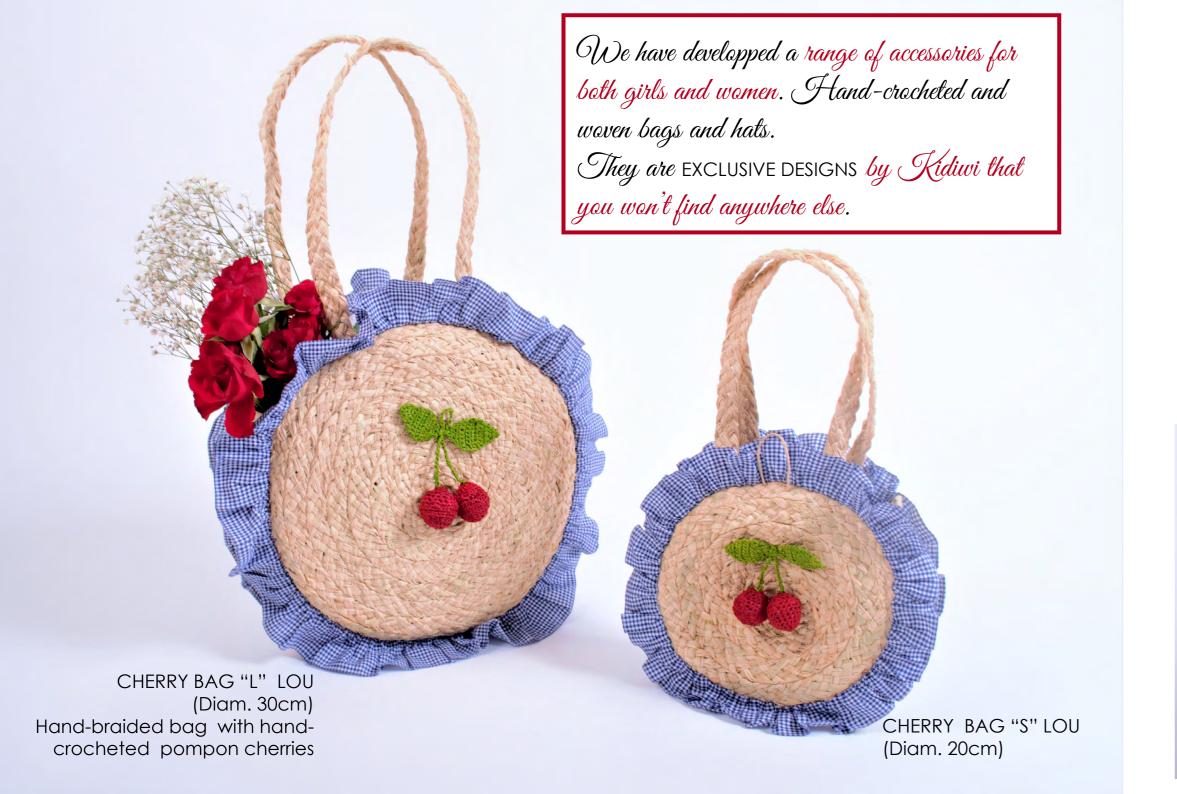

Embroidered ruffles interpret this magical moment.

22061 22070 22060

22072 22360 22073

See more about our accessories : bags, guenuine French espadrilles and hats in the following pages.

22062 22071 (V back)