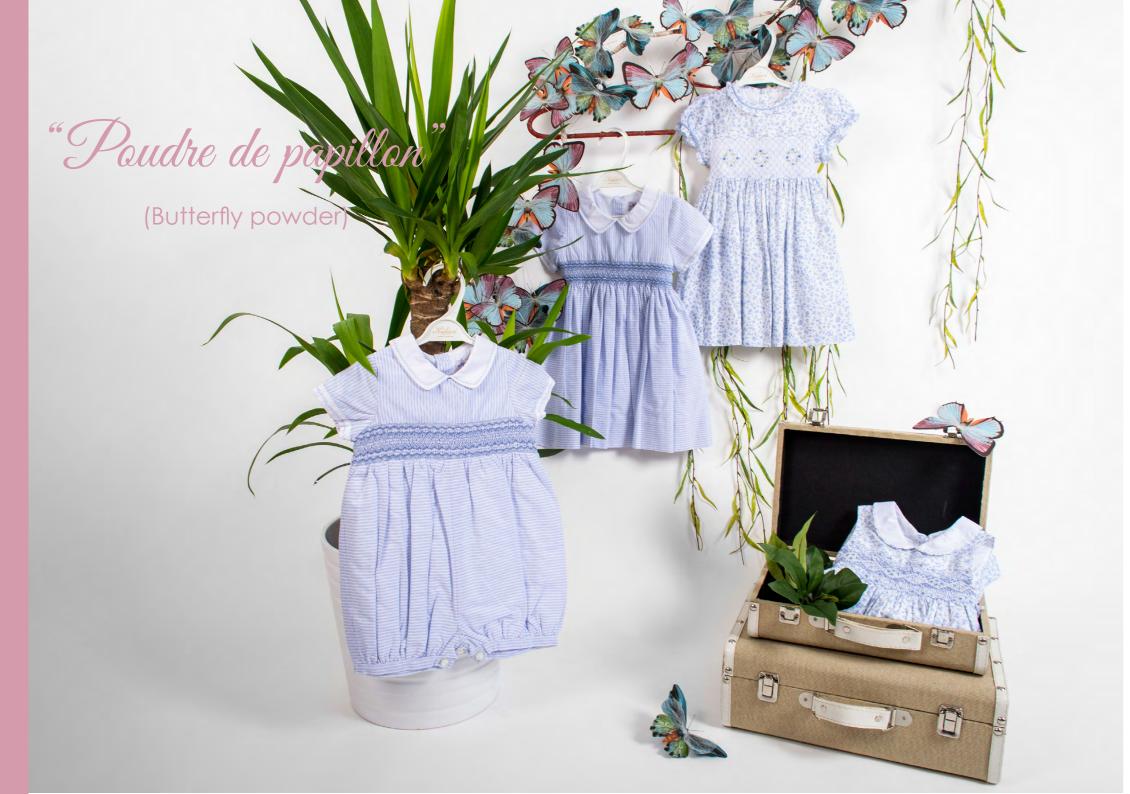

22264

22261 22240 (short) 22242 (embroidered shirt)

22243 22244(jacket) 22245(short) 22291(shirt)

22021+22024 22022 22036

22034(jacket) 22035(short) 22291(shirt)

22031 (short) 22032 (shirt)

We finish with the "Butterfly powder" theme. The best treasure ever. With iconic colors of the brand: pale pink and blue. Plain colors allow the smocking work to reveal itself in all its glory. Hand stitched embroideries enhance the softness of the collection. Cotton muslin and silk dupion add a luxury touch to the whole.