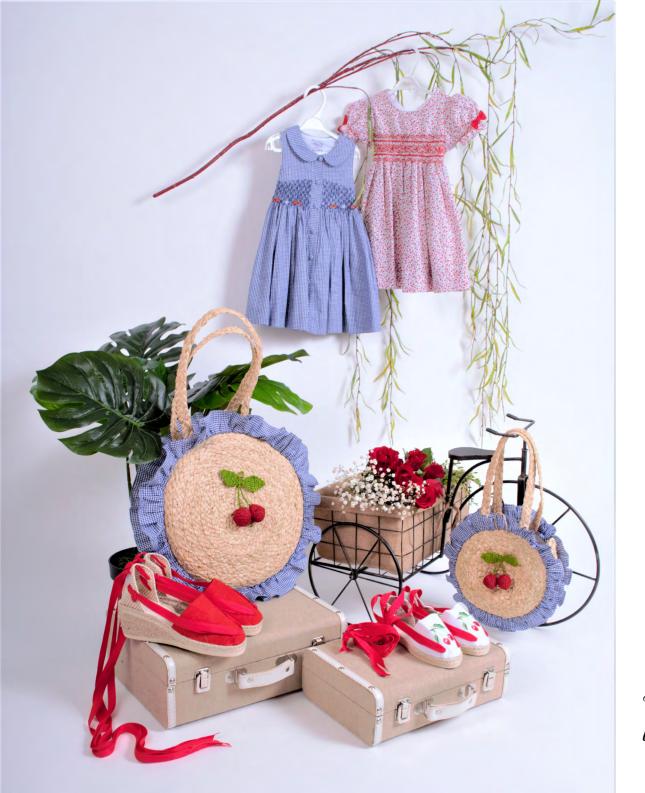

Embroidered ruffles interpret this magical moment.

22061 22070 22060

22072 22360 22073

See more about our accessories : bags, guenuine French espadrilles and hats in the following pages.

22062 22071 (V back)