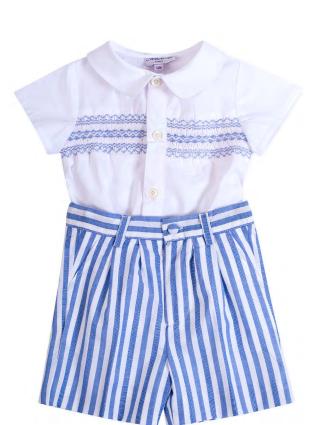

### "Evasion nautique"

(Nautical escape)

Cround the "Nautical escape" theme, navy gingham, anchor prints and stripes meet up to celebrate the adventure of a discovery at sea.

Delicate nautical embroideries finish the outfits.