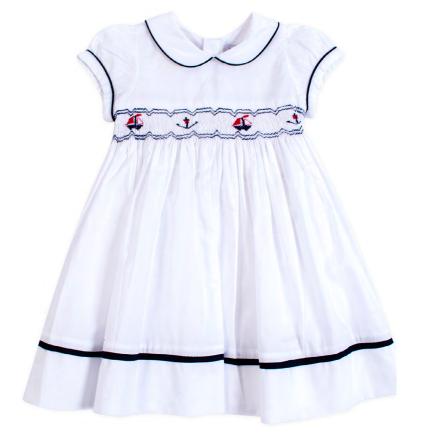

### "Evasion nautique"

(Nautical escape)

Cround the "Nautical escape" theme, navy gingham, anchor prints and stripes meet up to celebrate the adventure of a discovery at sea.

Delicate nautical embroideries finish the outfits.