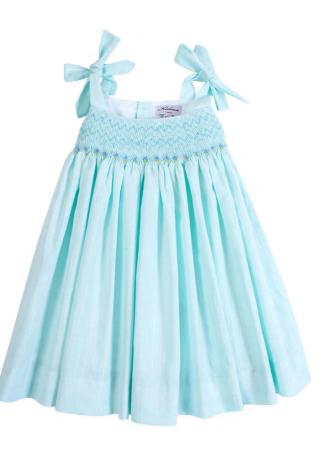

22210 22233 22230 22220 22221

(top) (bloomer)

AV back and double ruffles on sides finish this must-have dress, for a poetic and fresh look. A bow sash tie, bicoloured, recalls the Kidiwi signature.

Delicately hand embroidered