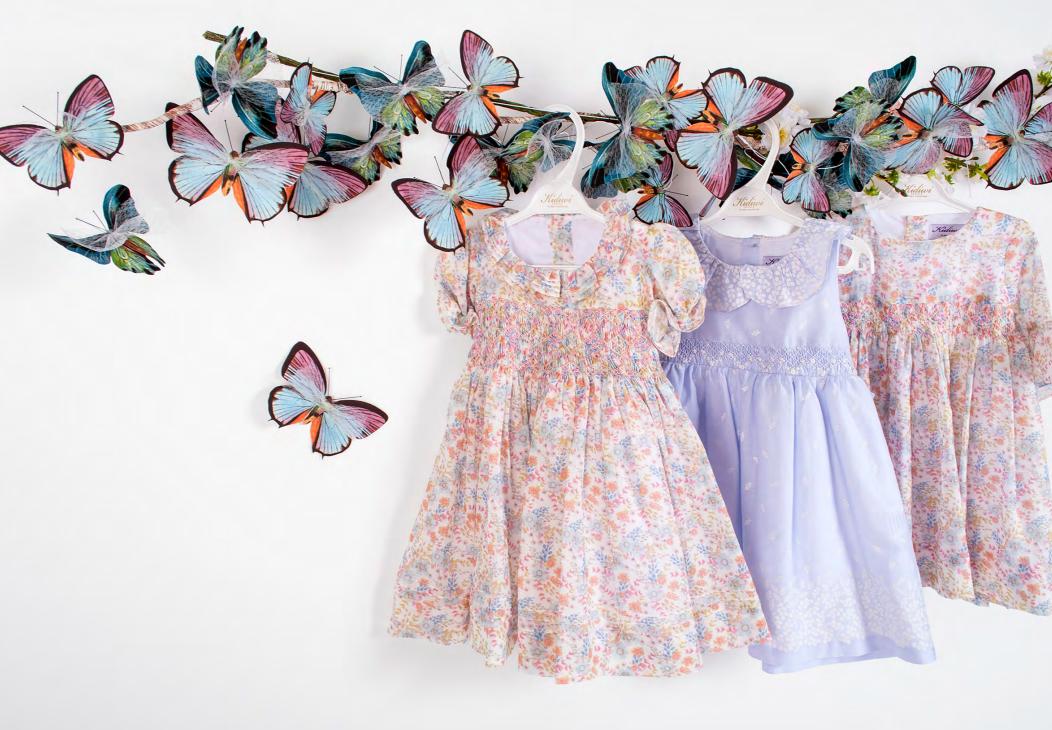

**Kidiwi Handmade** is a poetic and sweet French brand, founded by a mother-daughter passionate duo in 2009.

The two women like to communicate the **emotions offered by a handmade garment**. Beyond the clothes, there are the **unique know-how of a hand**, embroidering patiently each square millimeter of the bodice of a dress; the passion for a job well done; but above all, the love for children and the memories of those tender, important moments we are having with them. Famous for its **hand smocked finishing**, the Kidiwi signature truly remains in its skill to reinvent a classic shape with a unique sense for detail that only handmade craft can bring. Discretely **hand stitched ruffles**, **bows** and **embroideries tell the story of our childhood fairy tales and nursery rhymes**.

Kidiwi embraces both the elegance of the French design and the finesse of an ancestral know-how that the brand masters and updates. The results are exclusive and unique garments for boys and girls from 0 to 12 years old.

Kidiwi's timeless line that caught the attention of royal families dresses children