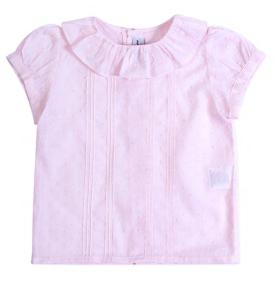

22273 22272 22270

22085 (smocked collar blouse) 22303 (bell skirt)

Hand-sticthed embroidery

22290(short) 22291 (shirt)