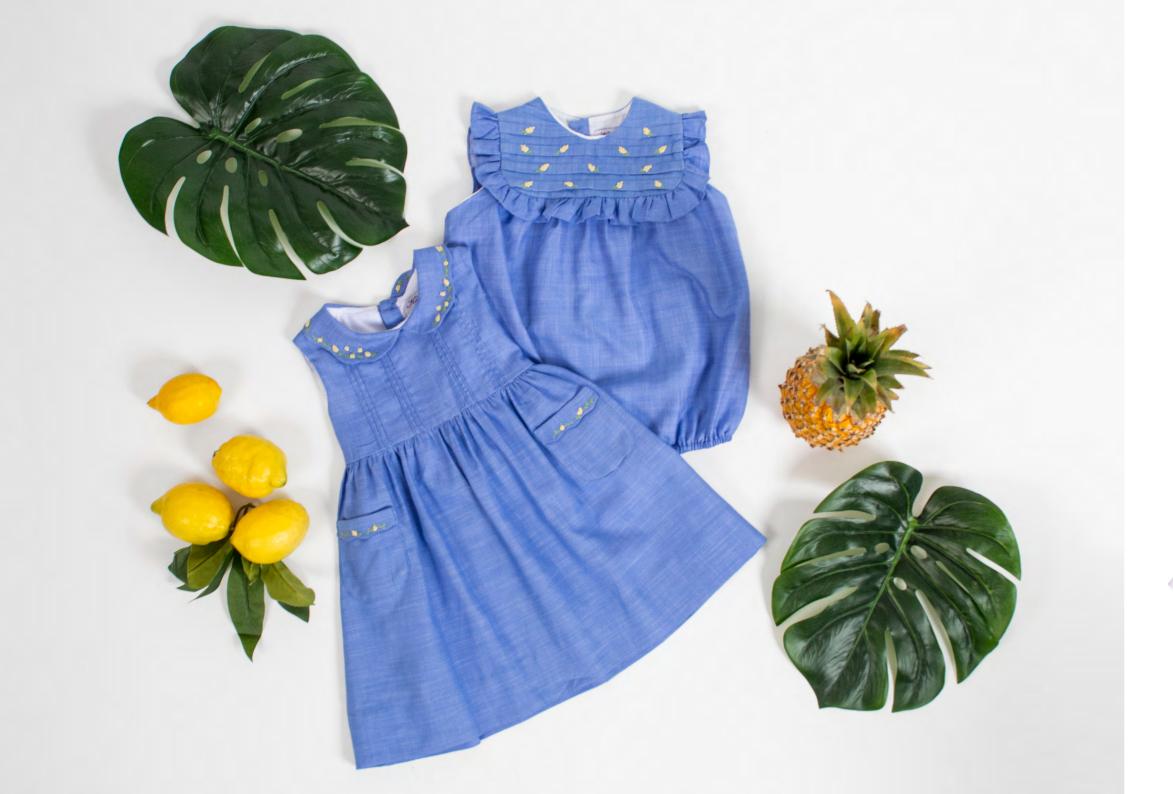

22264

22261 22240 (short) 22242 (embroidered shirt)

22243 22244(jacket) 22245(short) 22291(shirt)

22021+22024 22022 22036

22034(jacket) 22035(short) 22291(shirt)

22031 (short) 22032 (shirt)

We finish with the "Butterfly powder" theme. The best treasure ever. With iconic colors of the brand: pale pink and blue. Plain colors allow the smocking work to reveal itself in all its glory. Hand stitched embroideries enhance the softness of the collection. Cotton muslin and silk dupion add a luxury touch to the whole.