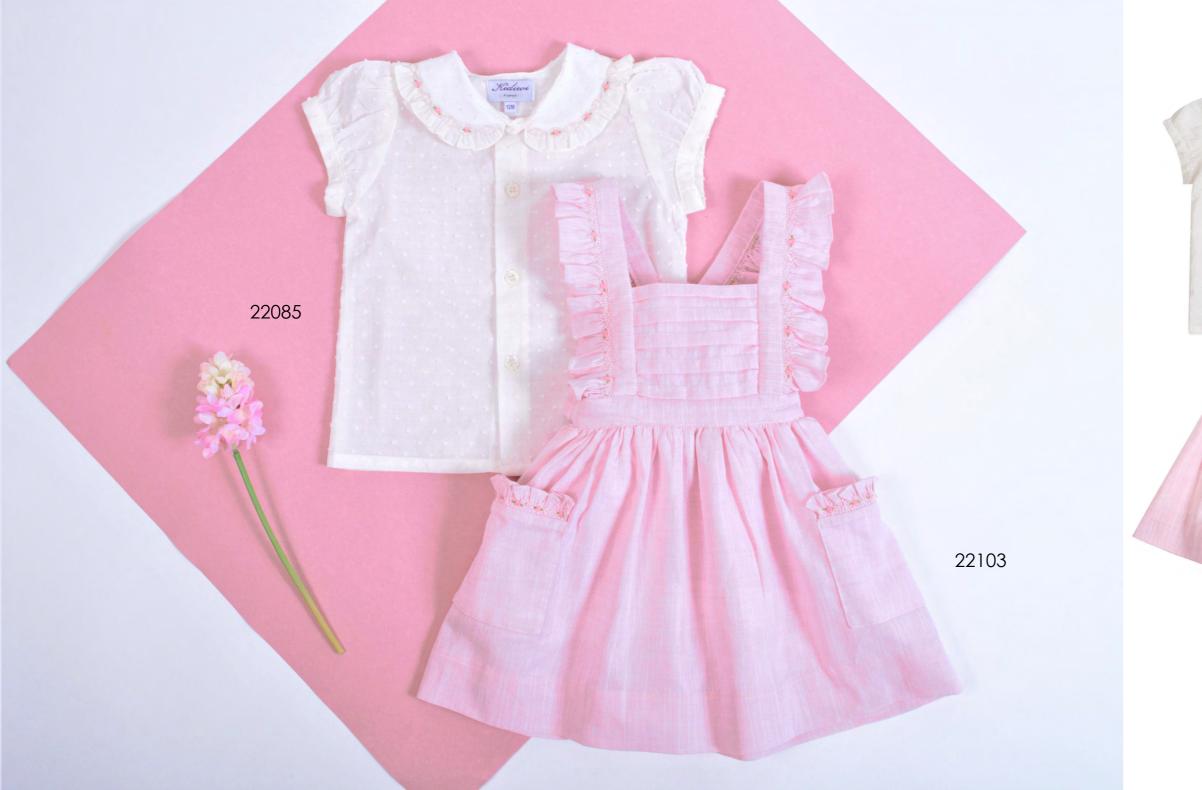

22273 22272 22270

22085 (smocked collar blouse) 22303 (bell skirt)

Hand-sticthed embroidery

22290(short) 22291 (shirt)