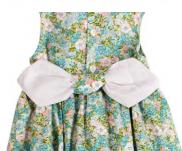

22210 22233 22230 22220 22221

(top) (bloomer)

AV back and double ruffles on sides finish this must-have dress, for a poetic and fresh look. A bow sash tie, bicoloured, recalls the Kidiwi signature.

Delicately hand embroidered