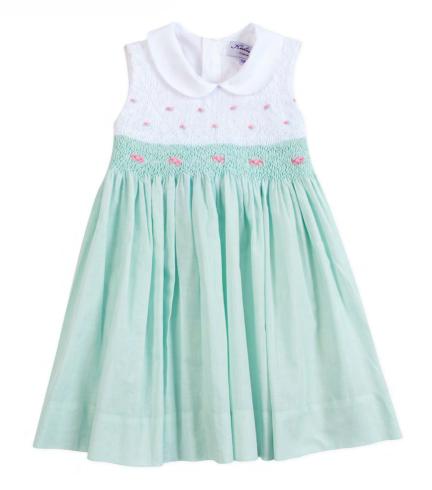

22264

22261 22240 (short) 22242 (embroidered shirt)

22243 22244(jacket) 22245(short) 22291(shirt)

22021+22024 22022 22036

22034(jacket) 22035(short) 22291(shirt)

22031 (short) 22032 (shirt)

We finish with the "Butterfly powder" theme. The best treasure ever. With iconic colors of the brand: pale pink and blue. Plain colors allow the smocking work to reveal itself in all its glory. Hand stitched embroideries enhance the softness of the collection. Cotton muslin and silk dupion add a luxury touch to the whole.