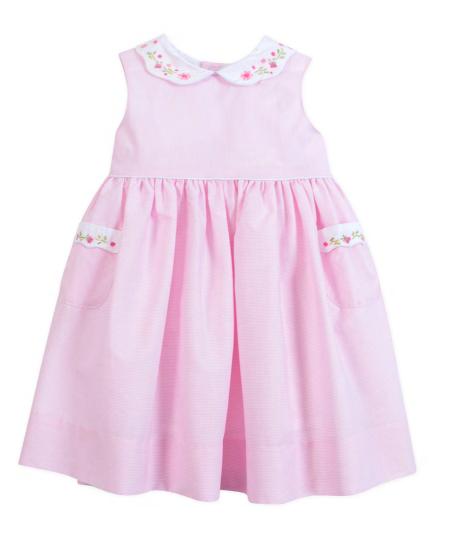

#### "Floraison de printemps"

(Spring bloom)

Now we admire the "Spring bloom": tulips open and cherry trees blossom. Happy red color give the tone, attenuated with bright white and quality Italian ginghams.

Embroidered ruffles interpret this magical moment.

22061 22070 22060

22072 22360 22073

See more about our accessories : bags, guenuine French espadrilles and hats in the following pages.

22062 22071 (V back)