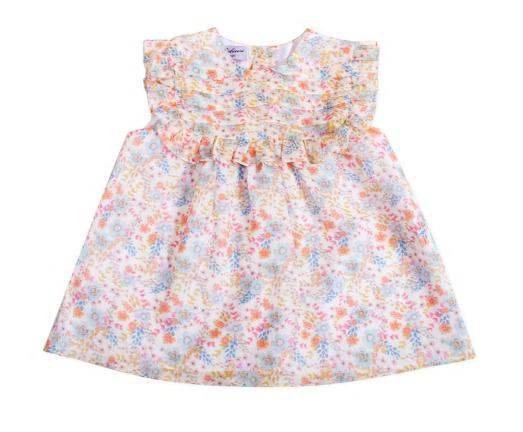

#### "Floraison de printemps"

(Spring bloom)

Now we admire the "Spring bloom": tulips open and cherry trees blossom. Happy red color give the tone, attenuated with bright white and quality Italian ginghams.

Embroidered ruffles interpret this magical moment.

22061 22070 22060

22072 22360 22073

See more about our accessories : bags, guenuine French espadrilles and hats in the following pages.

22062 22071 (V back)