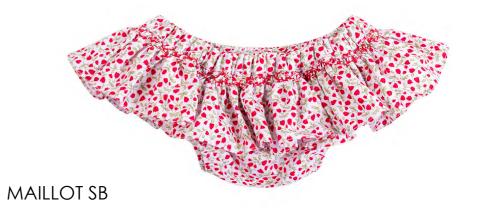

22210 22233 22230 22220 22221

(top) (bloomer)

AV back and double ruffles on sides finish this must-have dress, for a poetic and fresh look. A bow sash tie, bicoloured, recalls the Kidiwi signature.

Delicately hand embroidered