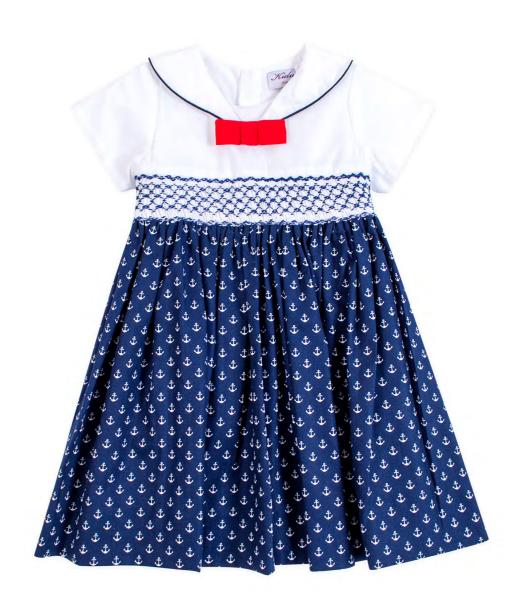

### "Evasion nautique"

(Nautical escape)

Cround the "Nautical escape" theme, navy gingham, anchor prints and stripes meet up to celebrate the adventure of a discovery at sea.

Delicate nautical embroideries finish the outfits.