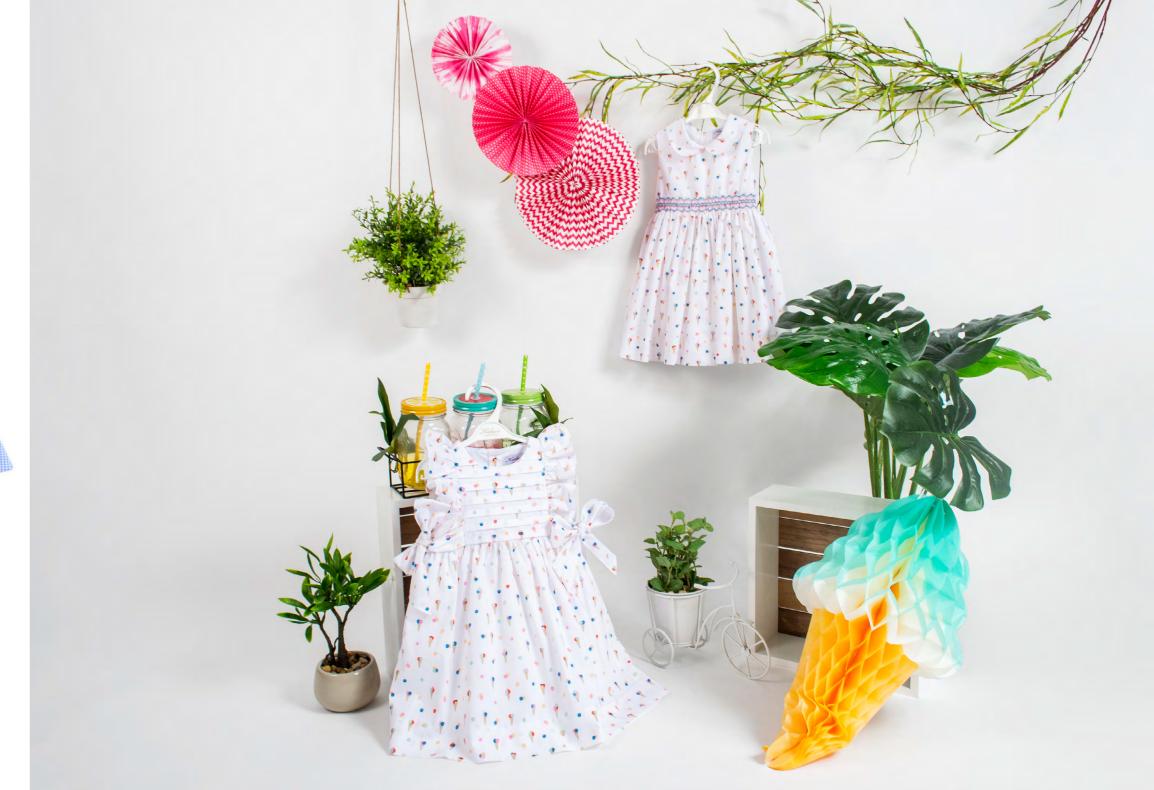

LOLITA (100% leather bridle) LIBERTY WILTSHIRE (size 18 to 34)

"Parfum délice"

(Delight Flavor)

Let's spend some time with friends and family around ice cream cups, sun and fresh fruits with the "Delight Flavor" theme. Light blue and lemon ginghams meet stripes and sharp color checks.