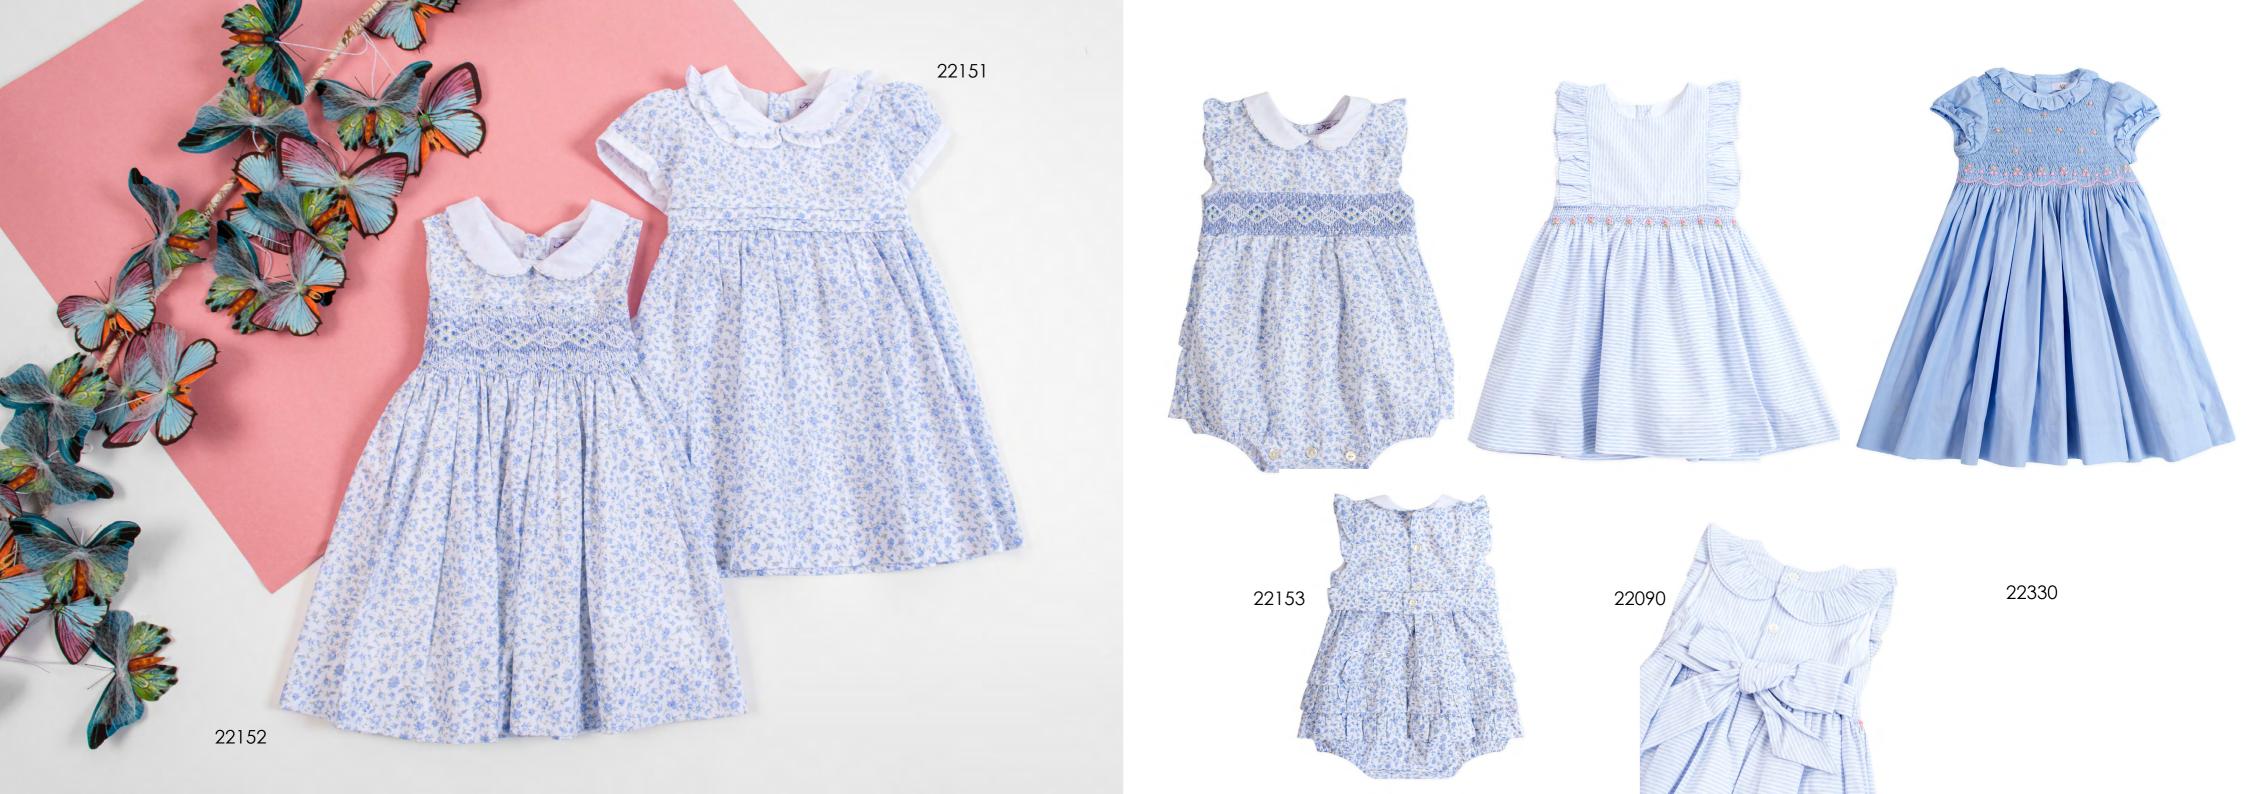

on nautique"

(Nautical escape)

Cround the "Nautical escape" theme, navy gingham, anchor prints and stripes meet up to celebrate the adventure of a discovery at sea.

Delicate nautical embroideries finish the outfits.









22264













22261 22240 (short) 22242 (embroidered shirt)





22243 22244(jacket) 22245(short) 22291(shirt)









22021+22024 22022 22036



22034(jacket) 22035(short) 22291(shirt)

22031 (short) 22032 (shirt)





We finish with the "Butterfly powder" theme. The best treasure ever. With iconic colors of the brand: pale pink and blue. Plain colors allow the smocking work to reveal itself in all its glory. Hand stitched embroideries enhance the softness of the collection. Cotton muslin and silk dupion add a luxury touch to the whole.



22092 22091 22150











22083 22112 22111

22083 (blouse) 22110 (skirt)







22084 22100 22101 (blouse) 22102 (skirt)



#### Jersey milano shortie, with a very soft touch and maximum comfort







22350 22351 22121 22331



Frothy and voluptuous, our cotton muslin is a high-end fabric, woven in an historical spanish textile factory founded in 1916









100% silk dress enhanced with hand-smacking, beads and pintucks.







22320 22133 22130



#### **KIDIWI**

**5 Rue des Grouettes** 

95130 Franconville

Tel: +33(0) 9.52.92.70.30

Mob: +33(0) 6.18.76.59.74

E-mail: sales@kidiwi-handmade.com

Site web: www.kidiwi-handmade.com

(c) graphisme freepik