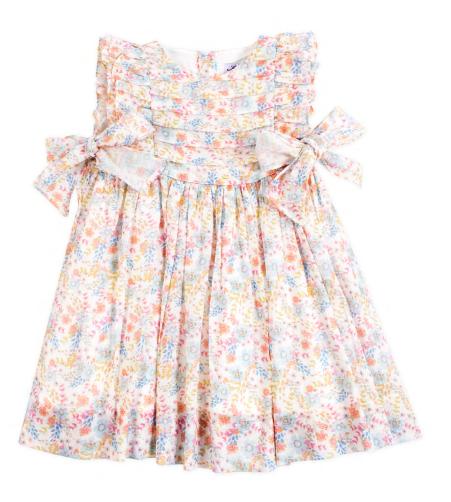

#### "Floraison de printemps"

(Spring bloom)

Now we admire the "Spring bloom": tulips open and cherry trees blossom. Happy red color give the tone, attenuated with bright white and quality Italian ginghams.

Embroidered ruffles interpret this magical moment.

22061 22070 22060

22072 22360 22073

See more about our accessories : bags, guenuine French espadrilles and hats in the following pages.

22062 22071 (V back)