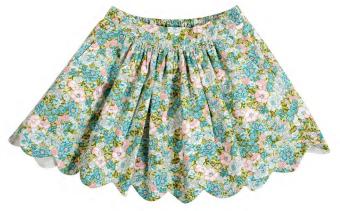

## "Rêve en pastel"

(Pastel dream)

We start the discovery with a "Pastel dream". Salmon and celadon pastel colors in delicate plain, dotted lightweight voile and romantic organic prints.

22163

22192 (blouse) 22160 (skirt)