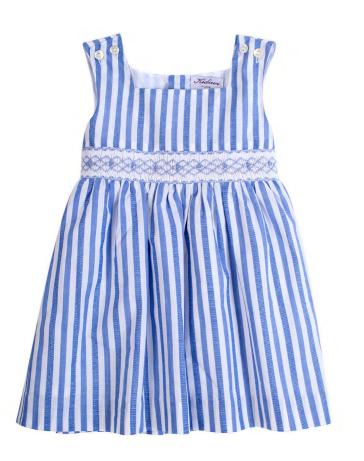

### "Evasion nautique"

(Nautical escape)

Cround the "Nautical escape" theme, navy gingham, anchor prints and stripes meet up to celebrate the adventure of a discovery at sea.

Delicate nautical embroideries finish the outfits.