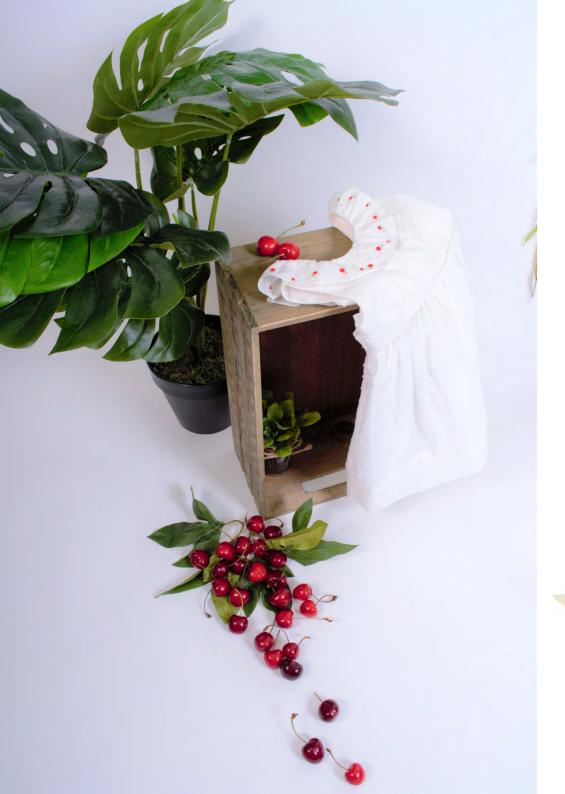

#### "Floraison de printemps"

(Spring bloom)

Now we admire the "Spring bloom": tulips open and cherry trees blossom. Happy red color give the tone, attenuated with bright white and quality Italian ginghams.

Embroidered ruffles interpret this magical moment.

22061 22070 22060

22072 22360 22073

See more about our accessories : bags, guenuine French espadrilles and hats in the following pages.

22062 22071 (V back)