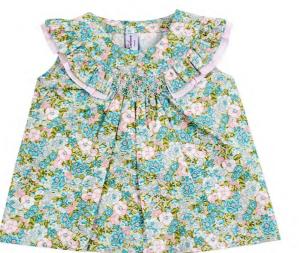

22210 22233 22230 22220 22221

(top) (bloomer)

AV back and double ruffles on sides finish this must-have dress, for a poetic and fresh look. A bow sash tie, bicoloured, recalls the Kidiwi signature.

Delicately hand embroidered