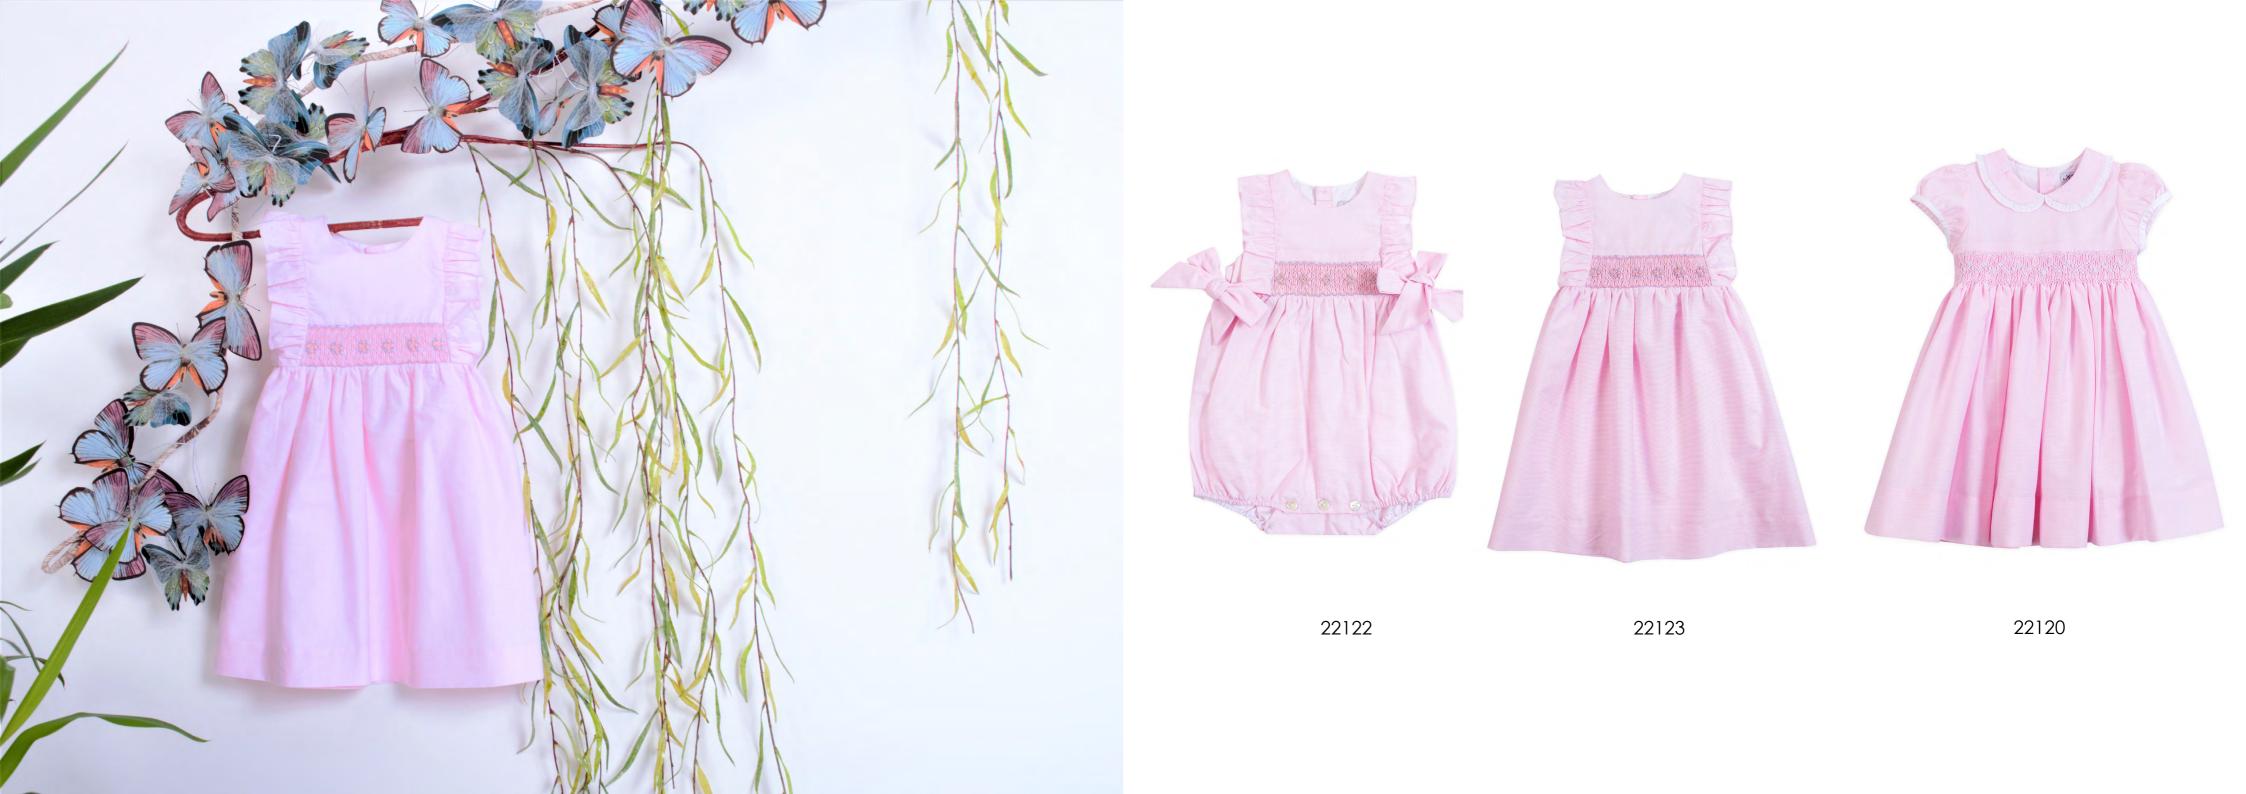

22264

22261 22240 (short) 22242 (embroidered shirt)

22243 22244(jacket) 22245(short) 22291(shirt)

22021+22024 22022 22036

22034(jacket) 22035(short) 22291(shirt)

22031 (short) 22032 (shirt)

We finish with the "Butterfly powder" theme. The best treasure ever. With iconic colors of the brand: pale pink and blue. Plain colors allow the smocking work to reveal itself in all its glory. Hand stitched embroideries enhance the softness of the collection. Cotton muslin and silk dupion add a luxury touch to the whole.