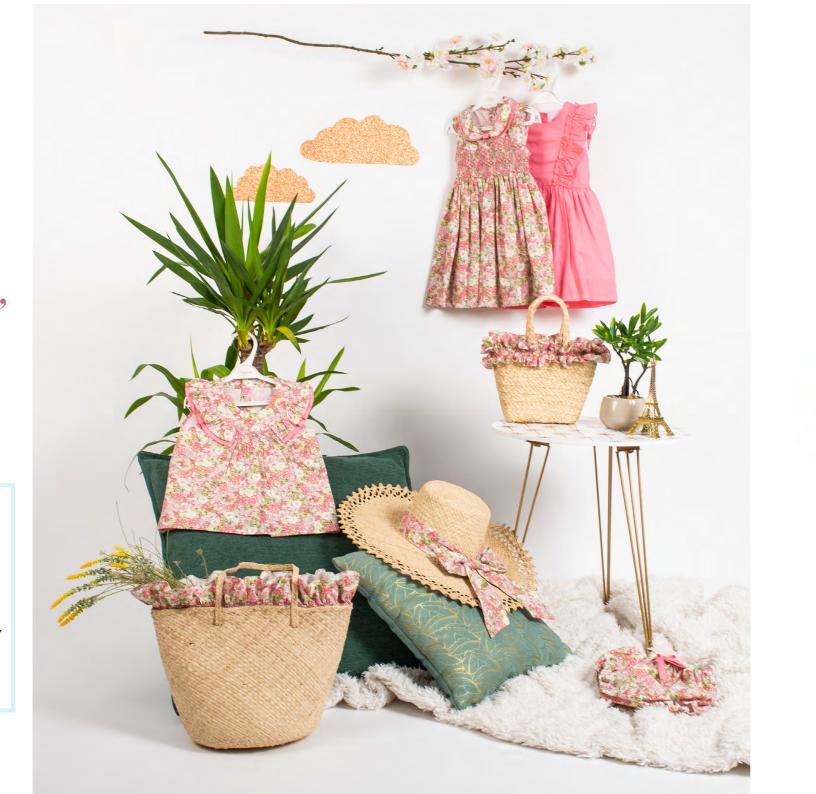

#### "Floraison de printemps"

(Spring bloom)

Now we admire the "Spring bloom": tulips open and cherry trees blossom. Happy red color give the tone, attenuated with bright white and quality Italian ginghams.

Embroidered ruffles interpret this magical moment.

22061 22070 22060

22072 22360 22073

See more about our accessories : bags, guenuine French espadrilles and hats in the following pages.

22062 22071 (V back)