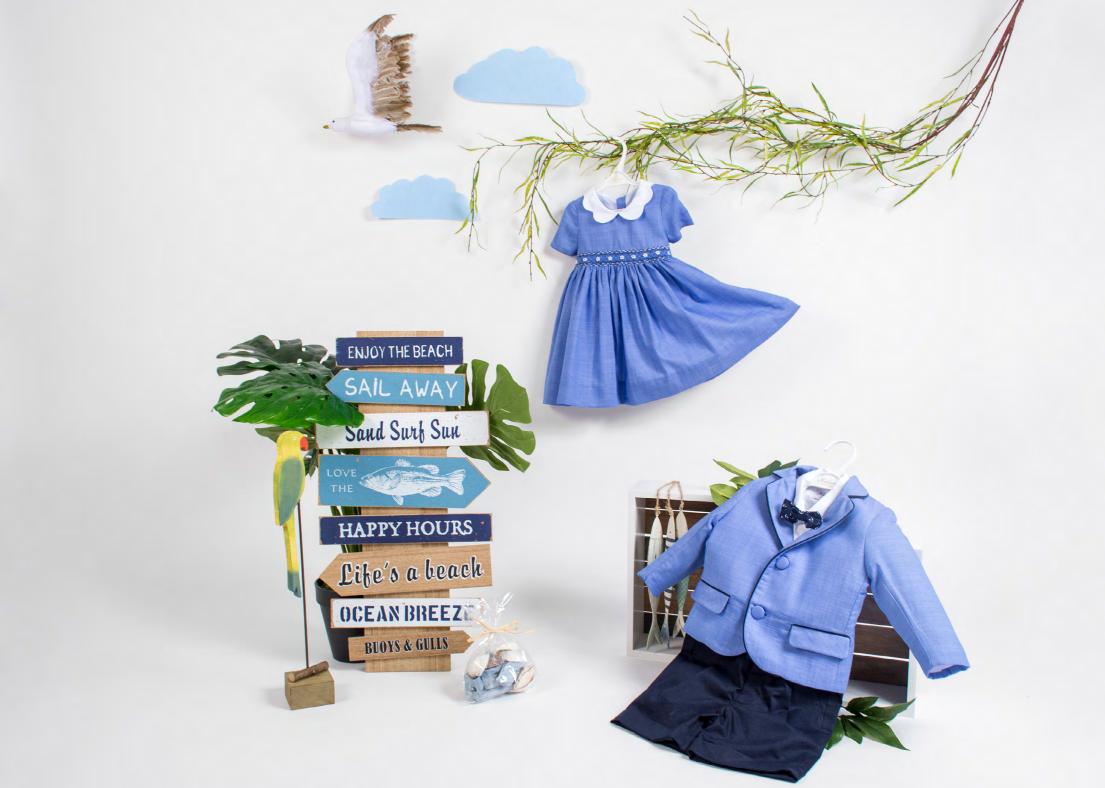

### "Evasion nautique"

(Nautical escape)

Cround the "Nautical escape" theme, navy gingham, anchor prints and stripes meet up to celebrate the adventure of a discovery at sea.

Delicate nautical embroideries finish the outfits.