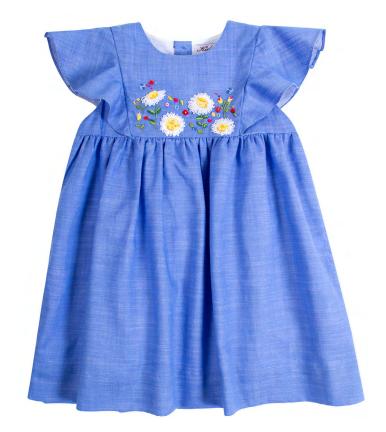

#### "Floraison de printemps"

(Spring bloom)

Now we admire the "Spring bloom": tulips open and cherry trees blossom. Happy red color give the tone, attenuated with bright white and quality Italian ginghams.

Embroidered ruffles interpret this magical moment.

22061 22070 22060

22072 22360 22073

See more about our accessories : bags, guenuine French espadrilles and hats in the following pages.

22062 22071 (V back)