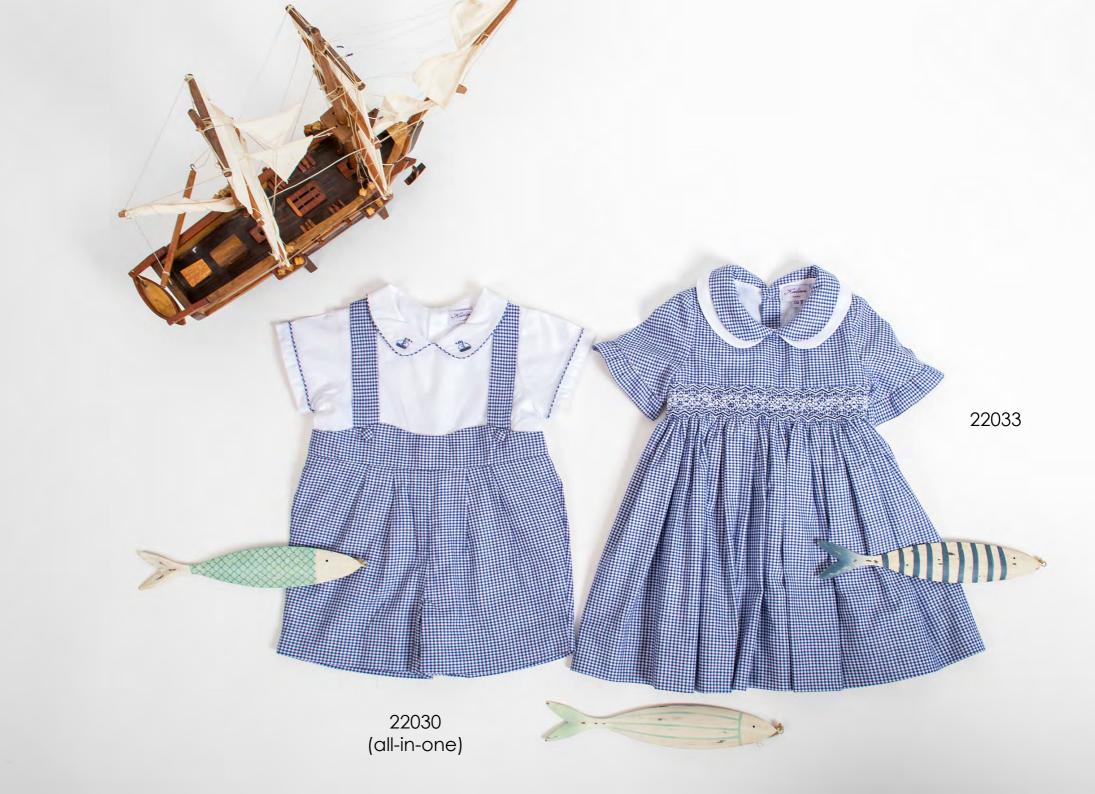

### "Evasion nautique"

(Nautical escape)

Cround the "Nautical escape" theme, navy gingham, anchor prints and stripes meet up to celebrate the adventure of a discovery at sea.

Delicate nautical embroideries finish the outfits.