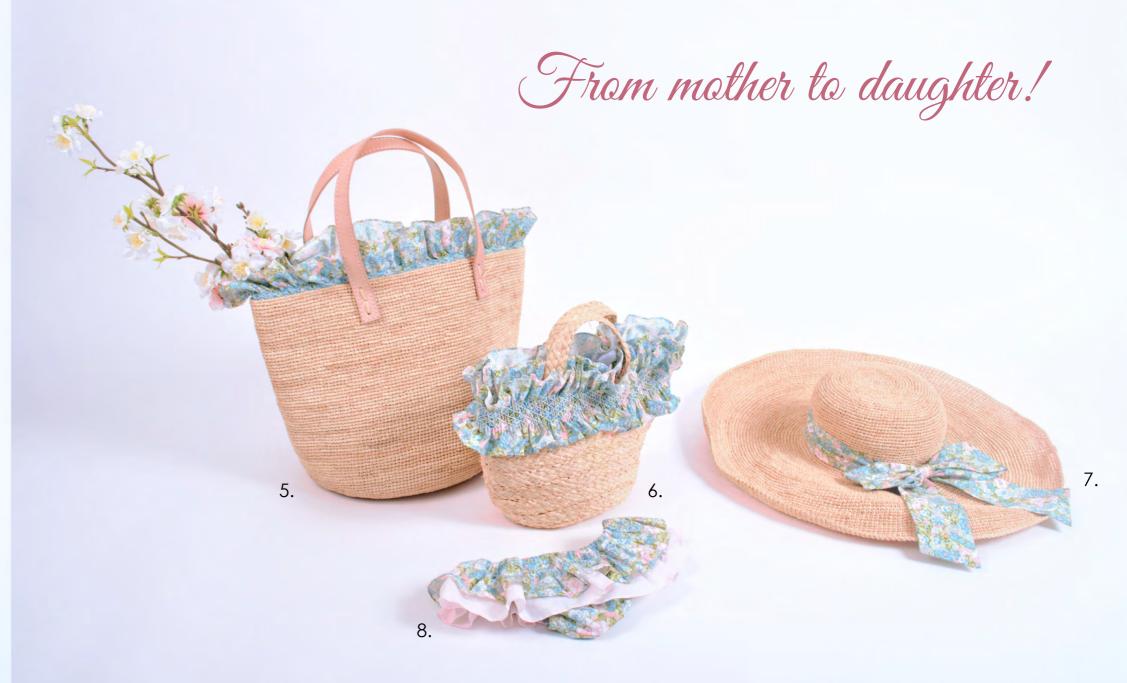

Embroidered ruffles interpret this magical moment.

22061 22070 22060

22072 22360 22073

See more about our accessories : bags, guenuine French espadrilles and hats in the following pages.

22062 22071 (V back)