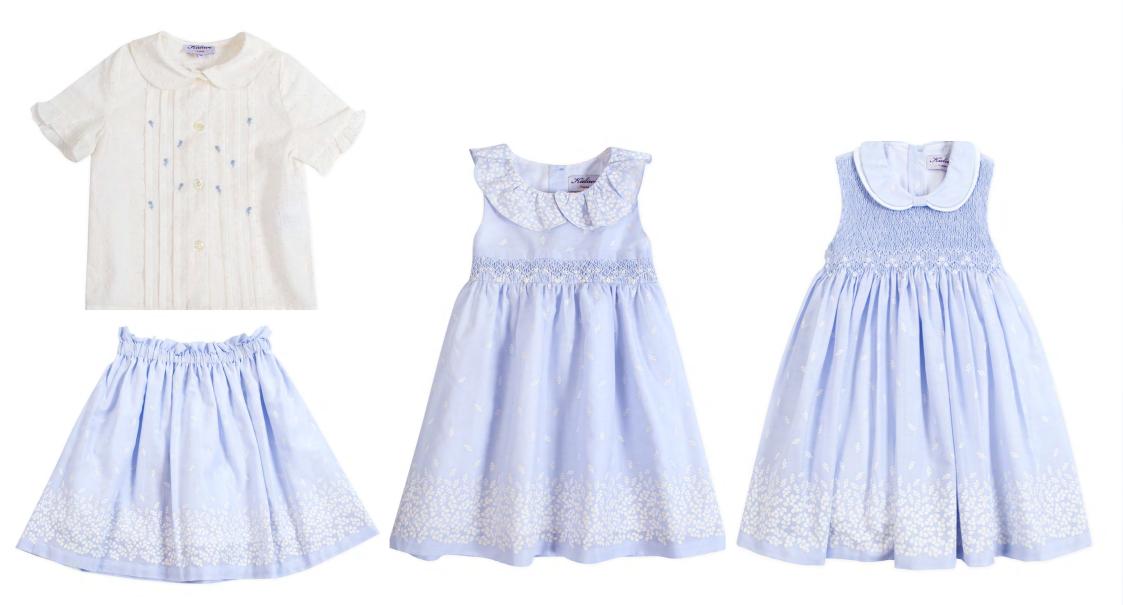

LOLITA (100% leather bridle) LIBERTY WILTSHIRE (size 18 to 34)

"Parfum délice"

(Delight Flavor)

Let's spend some time with friends and family around ice cream cups, sun and fresh fruits with the "Delight Flavor" theme. Light blue and lemon ginghams meet stripes and sharp color checks.