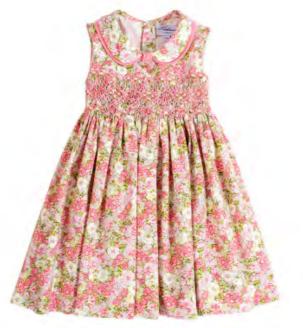

sults are exclusive and unique garments for boys and girls from 0 to 12 years old.

Kidiwi's timeless line that caught the attention of royal families dresses children

# The spirit of the new collection...

The new SS2019 collection was inspired by Marie Rouanet's book titled "Trésors d'enfance" (Childhood treasures). This French writer describes in her book these little things picked up here and there, during a walk, which made her joy when she was a child. It is this spirit of freedom and happiness that makes all the beauty of childhood and a never-ending source of inspiration for Kidiwi.



## "Rêve en pastel"

(Pastel dream)

We start the discovery with a "Pastel dream". Salmon and celadon pastel colors in delicate plain, dotted lightweight voile and romantic organic prints.













22163







22192 (blouse) 22160 (skirt)









"Fais de la vie un rêve, et d'un rêve une réalité." Antoine de Saint-Exupéry (Make your life a dream, and your dream a reality.)



















22192 (blouse) 22200 (skirt)







The fabric is adorned with delicate striped silver lurex, for a luxury touch.





22210 22233 22230 22220 22221









(top) (bloomer)





AV back and double ruffles on sides finish this must-have dress, for a poetic and fresh look. A bow sash tie, bicoloured, recalls the Kidiwi signature.



Delicately hand embroidered

22213



22211



One of our iconic style redesigned with bell skirt

#### "Floraison de printemps"

(Spring bloom)

Now we admire the "Spring bloom": tulips open and cherry trees blossom. Happy red color give the tone, attenuated wit