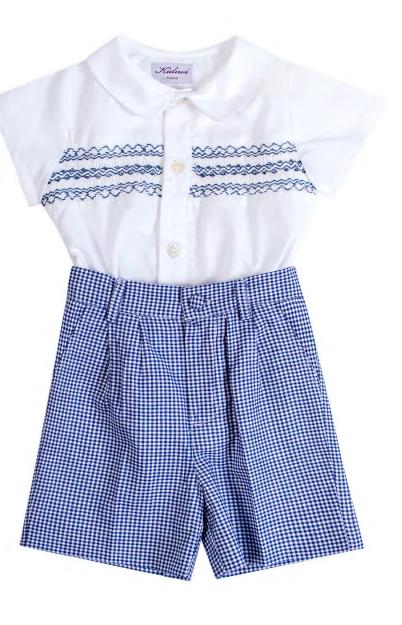

### "Evasion nautique"

(Nautical escape)

Cround the "Nautical escape" theme, navy gingham, anchor prints and stripes meet up to celebrate the adventure of a discovery at sea.

Delicate nautical embroideries finish the outfits.