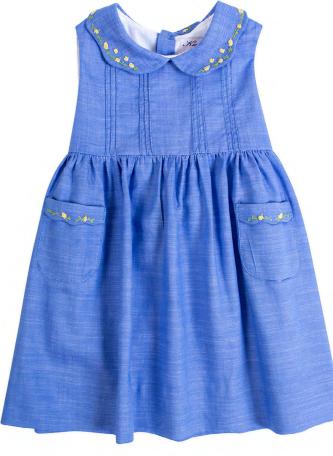

#### "Floraison de printemps"

(Spring bloom)

Now we admire the "Spring bloom": tulips open and cherry trees blossom. Happy red color give the tone, attenuated with bright white and quality Italian ginghams.

Embroidered ruffles interpret this magical moment.

22061 22070 22060

22072 22360 22073

See more about our accessories : bags, guenuine French espadrilles and hats in the following pages.

22062 22071 (V back)