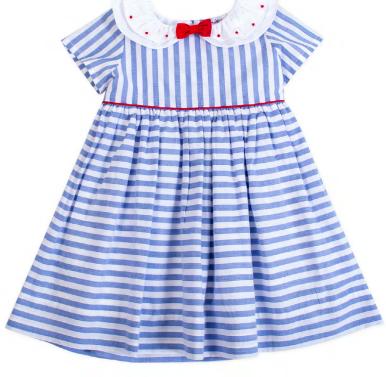

### "Evasion nautique"

(Nautical escape)

Cround the "Nautical escape" theme, navy gingham, anchor prints and stripes meet up to celebrate the adventure of a discovery at sea.

Delicate nautical embroideries finish the outfits.

22264

22261 22240 (short) 22242 (embroidered shirt)

22243 22244(jacket) 22245(short) 22291(shirt)

22021+22024 22022 22036

22034(jacket) 22035(short) 22291(shirt)

22031 (short) 22032 (shirt)

We finish with the "Butterfly powder" theme. The best treasure ever. With iconic colors of the brand: pale pink and blue. Plain colors allow the smocking work to reveal itself in all its glory. Hand stitched embroideries enhance the softness of the collection. Cotton muslin and silk dupion add a luxury touch to the whole.