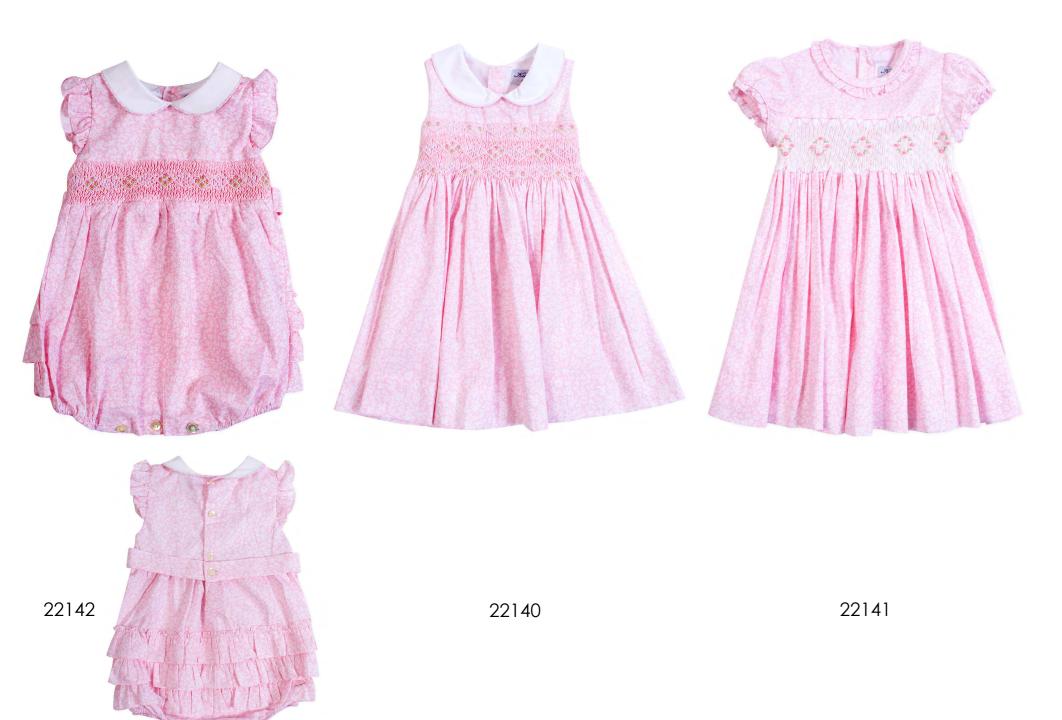

22264

22261 22240 (short) 22242 (embroidered shirt)

22243 22244(jacket) 22245(short) 22291(shirt)

22021+22024 22022 22036

22034(jacket) 22035(short) 22291(shirt)

22031 (short) 22032 (shirt)

We finish with the "Butterfly powder" theme. The best treasure ever. With iconic colors of the brand: pale pink and blue. Plain colors allow the smocking work to reveal itself in all its glory. Hand stitched embroideries enhance the softness of the collection. Cotton muslin and silk dupion add a luxury touch to the whole.