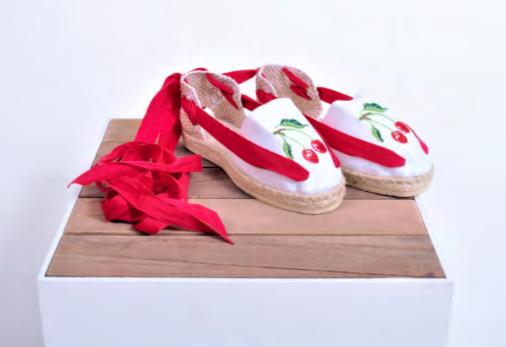

Embroidered ruffles interpret this magical moment.

22061 22070 22060

22072 22360 22073

See more about our accessories : bags, guenuine French espadrilles and hats in the following pages.

22062 22071 (V back)