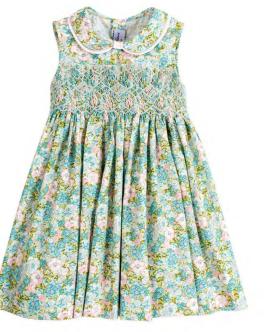

22210 22233 22230 22220 22221

(top) (bloomer)

AV back and double ruffles on sides finish this must-have dress, for a poetic and fresh look. A bow sash tie, bicoloured, recalls the Kidiwi signature.

Delicately hand embroidered