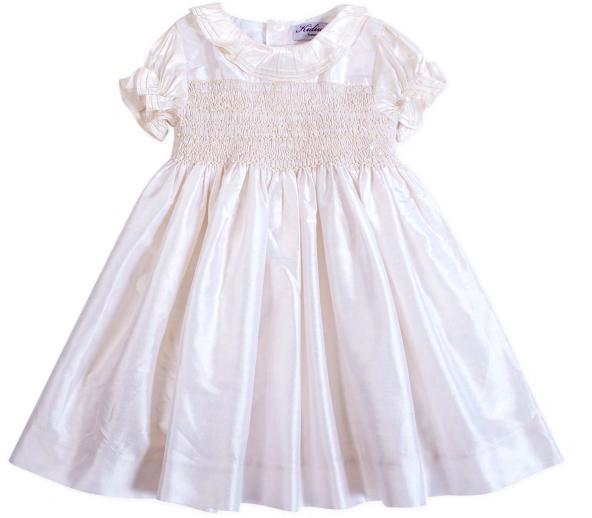

100% silk dress enhanced with hand-smacking, beads and pintucks.

22320 22133 22130