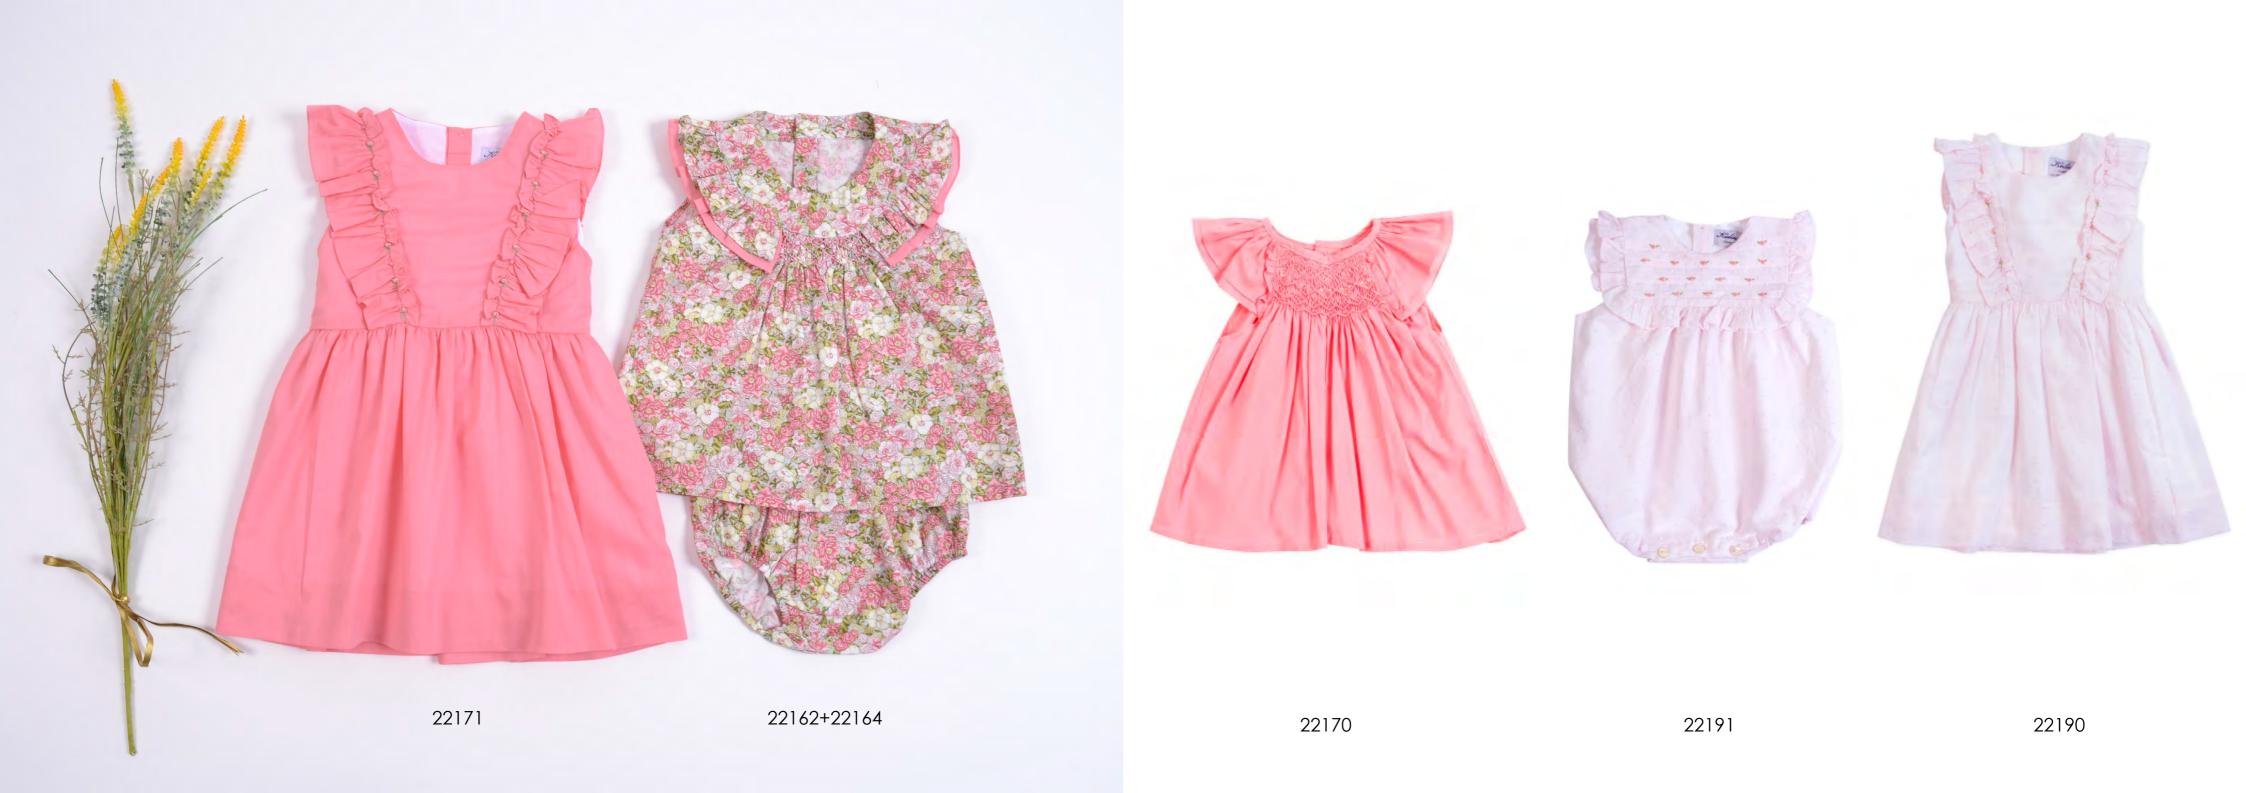

22210 22233 22230 22220 22221

(top) (bloomer)

AV back and double ruffles on sides finish this must-have dress, for a poetic and fresh look. A bow sash tie, bicoloured, recalls the Kidiwi signature.

Delicately hand embroidered

22213

22211

One of our iconic style redesigned with bell skirt