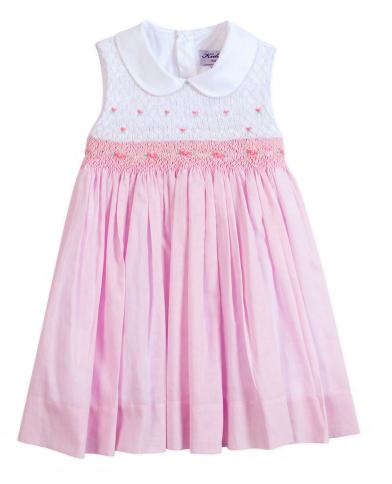

**Kidiwi Handmade** is a poetic and sweet French brand, founded by a mother-daughter passionate duo in 2009.

The two women like to communicate the **emotions offered by a handmade garment**. Beyond the clothes, there are the **unique know-how of a hand**, embroidering patiently each square millimeter of the bodice of a dress; the passion for a job well done; but above all, the love for children and the memories of those tender, important moments we are having with them. Famous for its **hand smocked finishing**, the Kidiwi signature truly remains in its skill to reinvent a classic shape with a unique sense for detail that only handmade craft can bring. Discretely **hand stitched ruffles**, **bows** and **embroideries tell the story of our childhood fairy tales and nursery rhymes**.

22210 22233 22230 22220 22221

(top) (bloomer)

AV back and double ruffles on sides finish this must-have dress, for a poetic and fresh look. A bow sash tie, bicoloured, recalls the Kidiwi signature.

Delicately hand embroidered