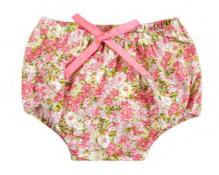

22210 22233 22230 22220 22221

(top) (bloomer)

AV back and double ruffles on sides finish this must-have dress, for a poetic and fresh look. A bow sash tie, bicoloured, recalls the Kidiwi signature.

Delicately hand embroidered