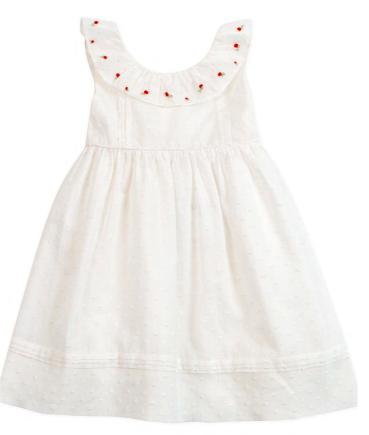

#### "Floraison de printemps"

(Spring bloom)

Now we admire the "Spring bloom": tulips open and cherry trees blossom. Happy red color give the tone, attenuated with bright white and quality Italian ginghams.

Embroidered ruffles interpret this magical moment.

22061 22070 22060

22072 22360 22073

See more about our accessories : bags, guenuine French espadrilles and hats in the following pages.

22062 22071 (V back)