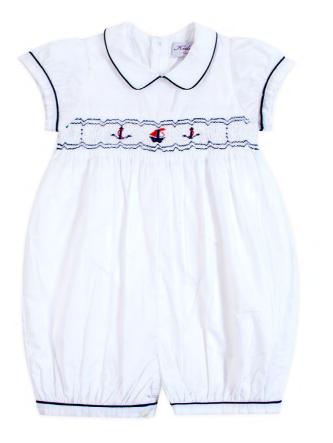

### "Evasion nautique"

(Nautical escape)

Cround the "Nautical escape" theme, navy gingham, anchor prints and stripes meet up to celebrate the adventure of a discovery at sea.

Delicate nautical embroideries finish the outfits.