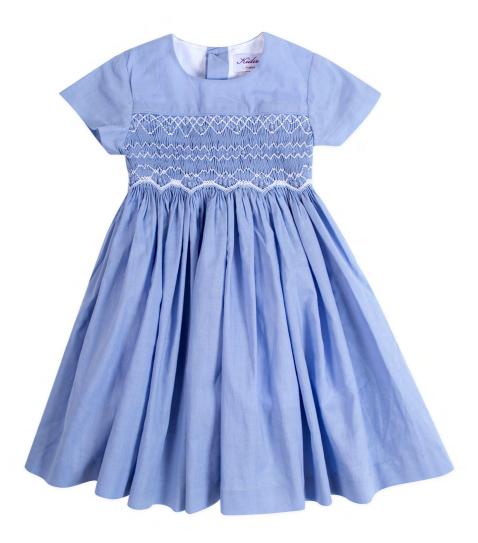

### "Evasion nautique"

(Nautical escape)

Cround the "Nautical escape" theme, navy gingham, anchor prints and stripes meet up to celebrate the adventure of a discovery at sea.

Delicate nautical embroideries finish the outfits.