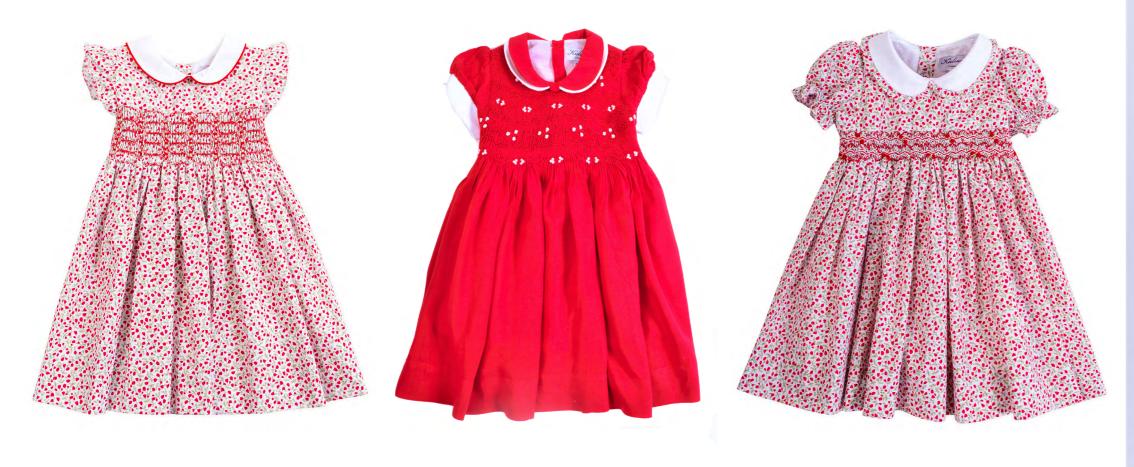

#### "Floraison de printemps"

(Spring bloom)

Now we admire the "Spring bloom": tulips open and cherry trees blossom. Happy red color give the tone, attenuated with bright white and quality Italian ginghams.

Embroidered ruffles interpret this magical moment.

22061 22070 22060

22072 22360 22073

See more about our accessories : bags, guenuine French espadrilles and hats in the following pages.

22062 22071 (V back)