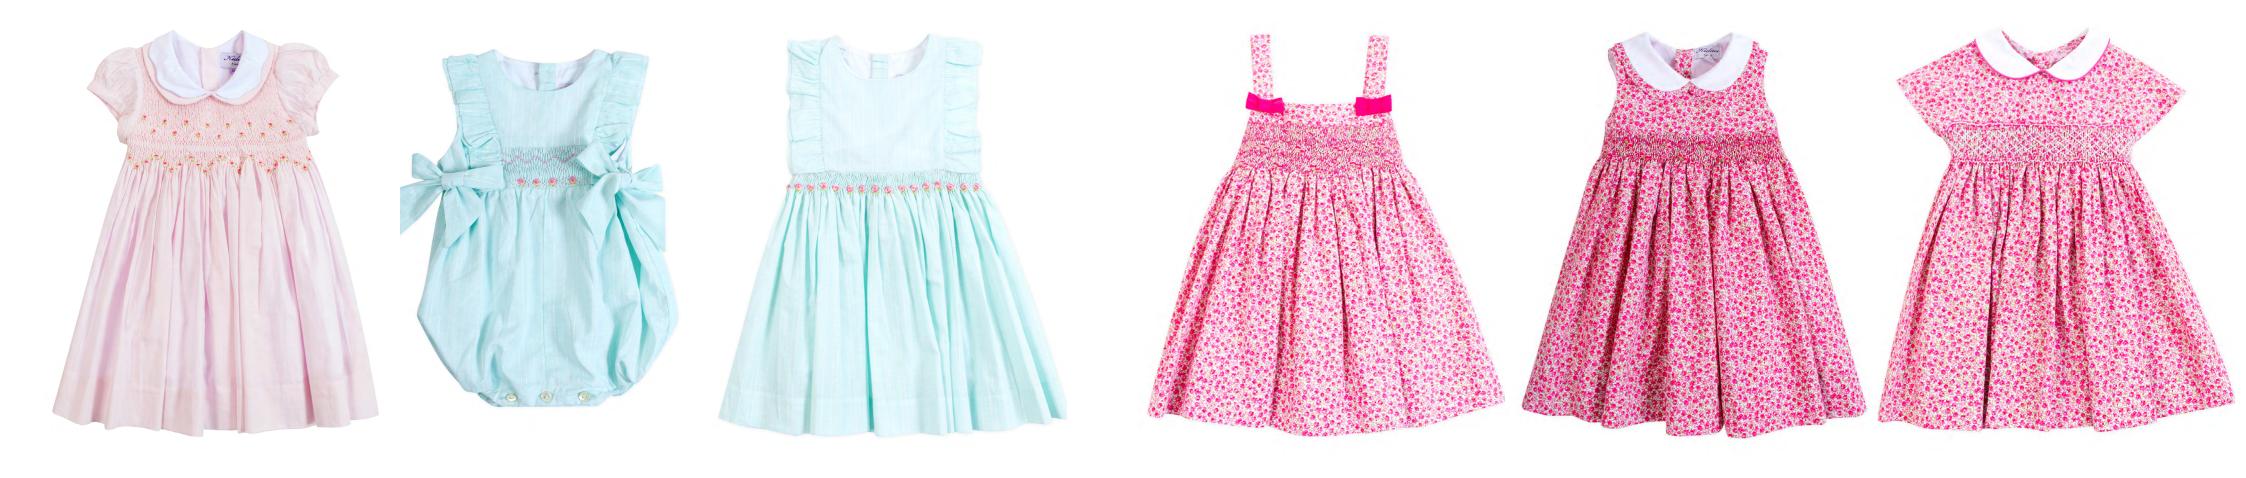

## "Rêve en pastel"

(Pastel dream)

We start the discovery with a "Pastel dream". Salmon and celadon pastel colors in delicate plain, dotted lightweight voile and romantic organic prints.

22163

22192 (blouse) 22160 (skirt)

"Fais de la vie un rêve, et d'un rêve une réalité." Antoine de Saint-Exupéry (Make your life a dream, and your dream a reality.)

22192 (blouse) 22200 (skirt)

The fabric is adorned with delicate striped silver lurex, for a luxury touch.

22210 22233 22230 22220 22221

(top) (bloomer)

AV back and double ruffles on sides finish this must-have dress, for a poetic and fresh look. A bow sash tie, bicoloured, recalls the Kidiwi signature.

Delicately hand embroidered