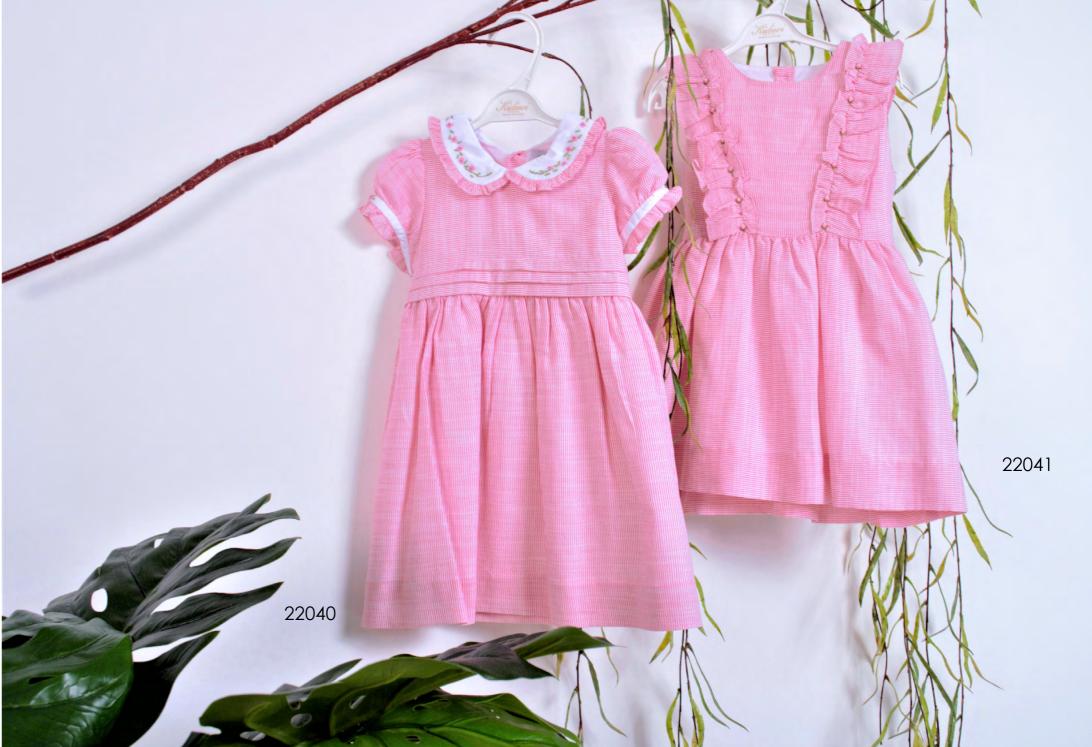

**Kidiwi Handmade** is a poetic and sweet French brand, founded by a mother-daughter passionate duo in 2009.

The two women like to communicate the **emotions offered by a handmade garment**. Beyond the clothes, there are the **unique know-how of a hand**, embroidering patiently each square millimeter of the bodice of a dress; the passion for a job well done; but above all, the love for children and the memories of those tender, important moments we are having with them. Famous for its **hand smocked finishing**, the Kidiwi signature truly remains in its skill to reinvent a classic shape with a unique sense for detail that only handmade craft can bring. Discretely **hand stitched ruffles**, **bows** and **embroideries tell the story of our childhood fairy tales and nursery rhymes**.

Kidiwi embraces both the elegance of the French design and the finesse of an ancestral know-how that the brand masters and updates. The results are exclusive and unique garments for boys and girls from 0 to 12 years old.