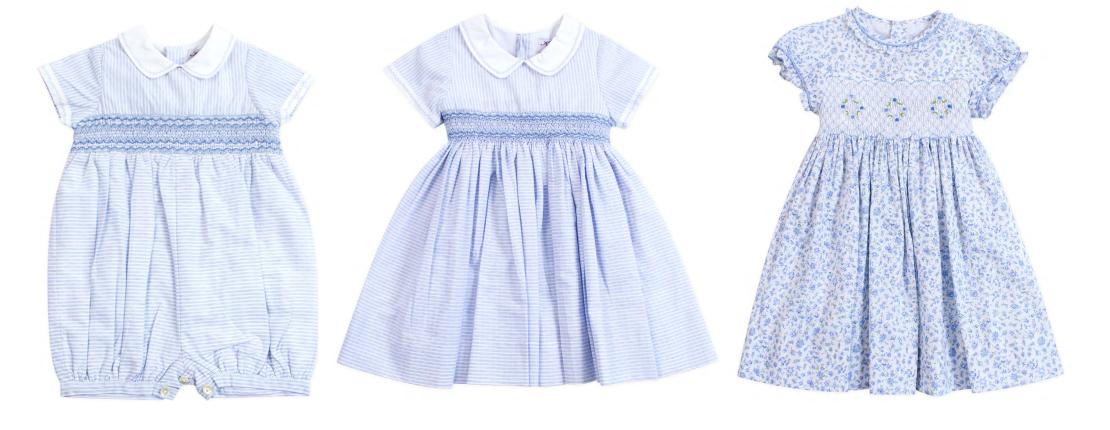

22264

22261 22240 (short) 22242 (embroidered shirt)

22243 22244(jacket) 22245(short) 22291(shirt)

22021+22024 22022 22036

22034(jacket) 22035(short) 22291(shirt)

22031 (short) 22032 (shirt)

We finish with the "Butterfly powder" theme. The best treasure ever. With iconic colors of the brand: pale pink and blue. Plain colors allow the smocking work to reveal itself in all its glory. Hand stitched embroideries enhance the softness of the collection. Cotton muslin and silk dupion add a luxury touch to the whole.