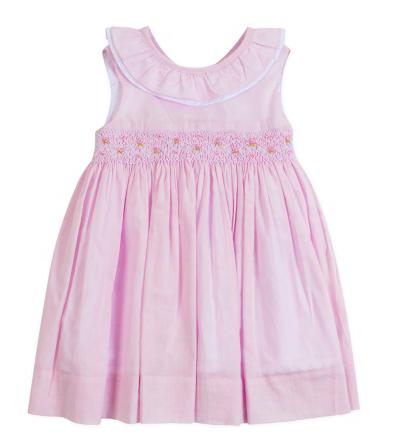

**Kidiwi Handmade** is a poetic and sweet French brand, founded by a mother-daughter passionate duo in 2009.

The two women like to communicate the **emotions offered by a handmade garment**. Beyond the clothes, there are the **unique know-how of a hand**, embroidering patiently each square millimeter of the bodice of a dress; the passion for a job well done; but above all, the love for children and the memories of those tender, important moments we are having with them. Famous for its **hand smocked finishing**, the Kidiwi signature truly remains in its skill to reinvent a classic shape with a unique sense for detail that only handmade craft can bring. Discretely **hand stitched ruffles**, **bows** and **embroideries tell the story of our childhood fairy tales and nursery rhymes**.

22210 22233 22230 22220 22221

(top) (bloomer)

AV back and double ruffles on sides finish this must-have dress, for a poetic and fresh look. A bow sash tie, bicoloured, recalls the Kidiwi signature.

Delicately hand embroidered