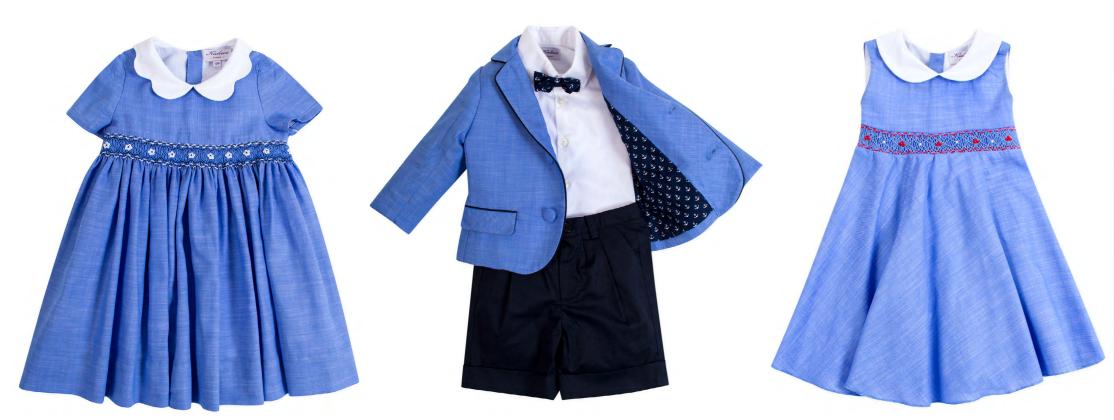

### "Evasion nautique"

(Nautical escape)

Cround the "Nautical escape" theme, navy gingham, anchor prints and stripes meet up to celebrate the adventure of a discovery at sea.

Delicate nautical embroideries finish the outfits.