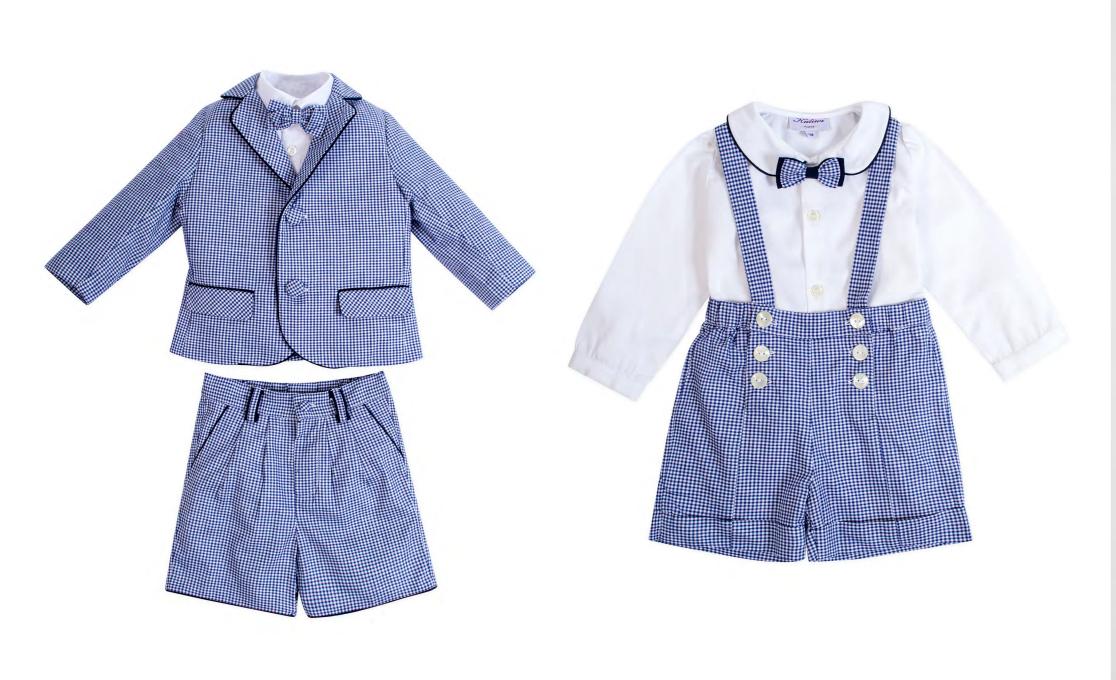

### "Evasion nautique"

(Nautical escape)

Cround the "Nautical escape" theme, navy gingham, anchor prints and stripes meet up to celebrate the adventure of a discovery at sea.

Delicate nautical embroideries finish the outfits.