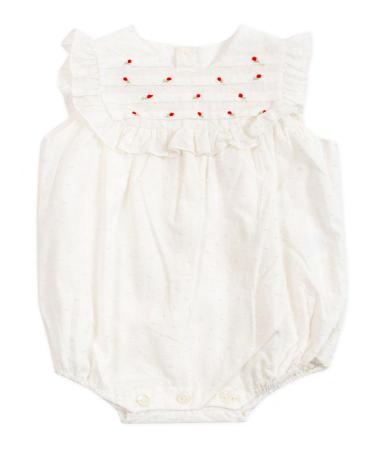

#### "Floraison de printemps"

(Spring bloom)

Now we admire the "Spring bloom": tulips open and cherry trees blossom. Happy red color give the tone, attenuated with bright white and quality Italian ginghams.

Embroidered ruffles interpret this magical moment.

22061 22070 22060

22072 22360 22073

See more about our accessories : bags, guenuine French espadrilles and hats in the following pages.

22062 22071 (V back)