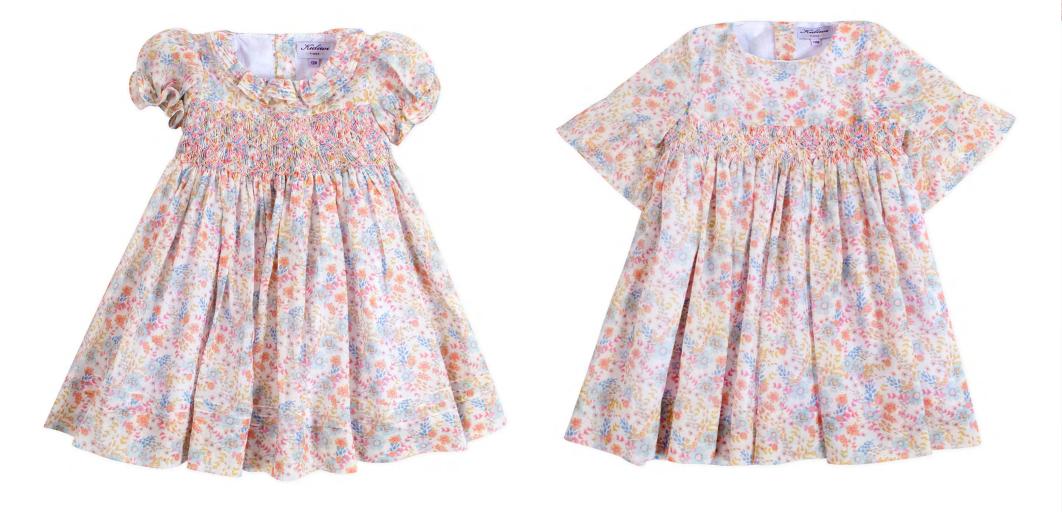

**Kidiwi Handmade** is a poetic and sweet French brand, founded by a mother-daughter passionate duo in 2009.

The two women like to communicate the **emotions offered by a handmade garment**. Beyond the clothes, there are the **unique know-how of a hand**, embroidering patiently each square millimeter of the bodice of a dress; the passion for a job well done; but above all, the love for children and the memories of those tender, important moments we are having with them. Famous for its **hand smocked finishing**, the Kidiwi signature truly remains in its skill to reinvent a classic shape with a unique sense for detail that only handmade craft can bring. Discretely **hand stitched ruffles**, **bows** and **embroideries tell the story of our childhood fairy tales and nursery rhymes**.

Kidiwi embraces both the elegance of the French design and the finesse of an ancestral know-how that the brand masters and updates. The results are exclusive and unique garments for boys and girls from 0 to 12 years old.