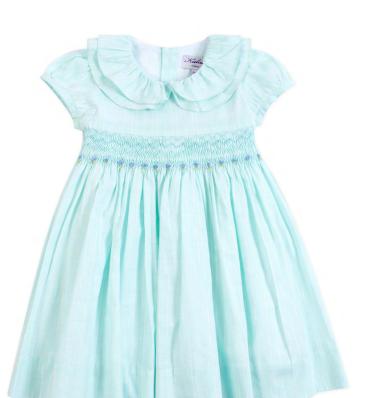

22210 22233 22230 22220 22221

(top) (bloomer)

AV back and double ruffles on sides finish this must-have dress, for a poetic and fresh look. A bow sash tie, bicoloured, recalls the Kidiwi signature.

Delicately hand embroidered