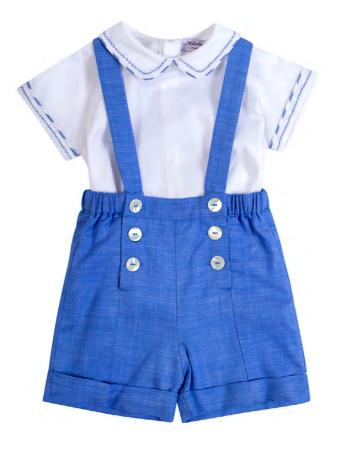

### "Evasion nautique"

(Nautical escape)

Cround the "Nautical escape" theme, navy gingham, anchor prints and stripes meet up to celebrate the adventure of a discovery at sea.

Delicate nautical embroideries finish the outfits.