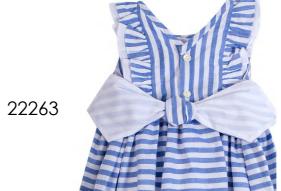

## "Rêve en pastel"

(Pastel dream)

We start the discovery with a "Pastel dream". Salmon and celadon pastel colors in delicate plain, dotted lightweight voile and romantic organic prints.

22163

22192 (blouse) 22160 (skirt)