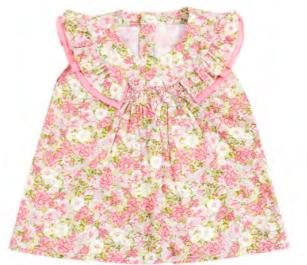

22210 22233 22230 22220 22221

(top) (bloomer)

AV back and double ruffles on sides finish this must-have dress, for a poetic and fresh look. A bow sash tie, bicoloured, recalls the Kidiwi signature.

Delicately hand embroidered