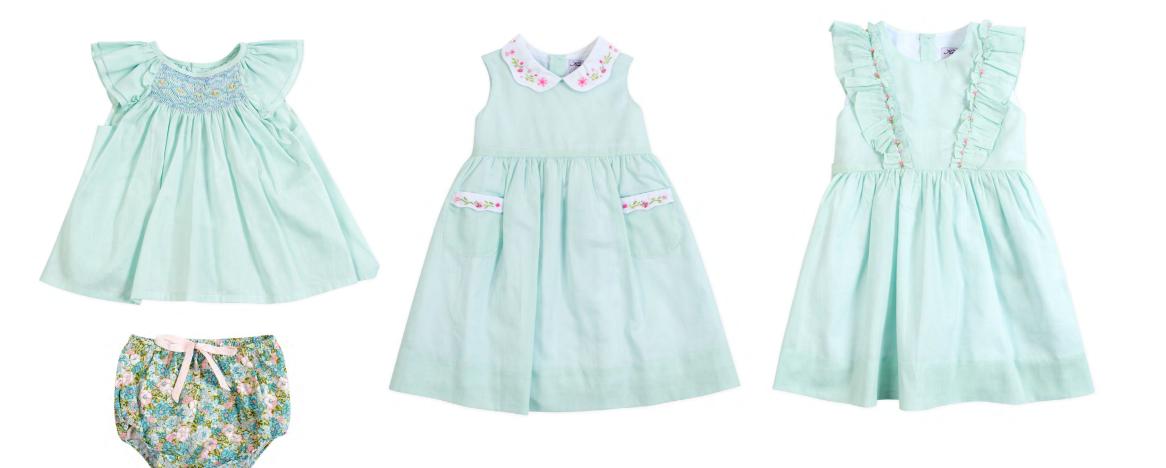

22264

22261 22240 (short) 22242 (embroidered shirt)

22243 22244(jacket) 22245(short) 22291(shirt)

22021+22024 22022 22036

22034(jacket) 22035(short) 22291(shirt)

22031 (short) 22032 (shirt)

We finish with the "Butterfly powder" theme. The best treasure ever. With iconic colors of the brand: pale pink and blue. Plain colors allow the smocking work to reveal itself in all its glory. Hand stitched embroideries enhance the softness of the collection. Cotton muslin and silk dupion add a luxury touch to the whole.

22092 22091 22150

22083 22112 22111

22083 (blouse) 22110 (skirt)

22084 22100 22101 (blouse) 22102 (skirt)