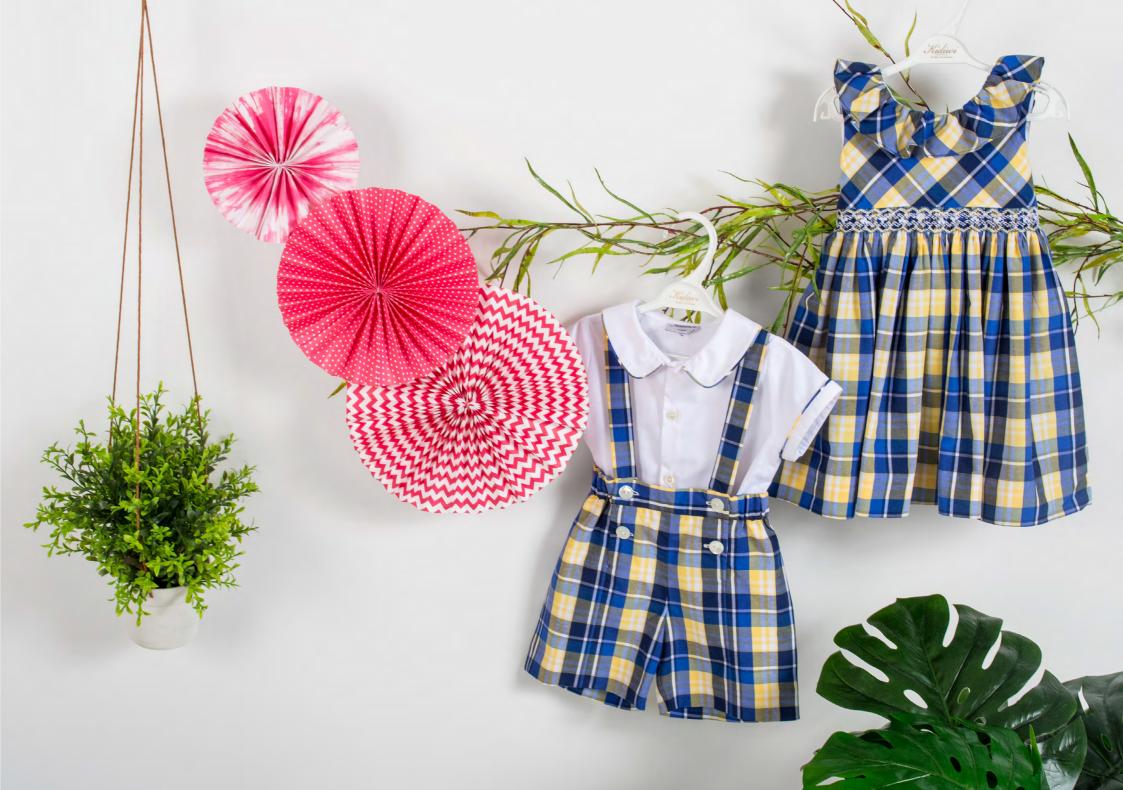

22273 22272 22270

22085 (smocked collar blouse) 22303 (bell skirt)

Hand-sticthed embroidery

22290(short) 22291 (shirt)