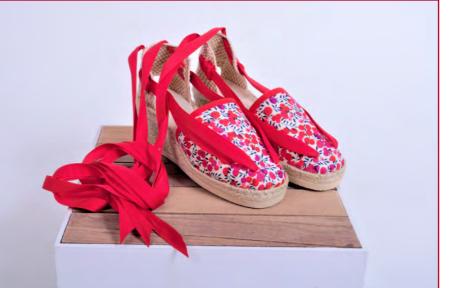

Embroidered ruffles interpret this magical moment.

22061 22070 22060

22072 22360 22073

See more about our accessories : bags, guenuine French espadrilles and hats in the following pages.

22062 22071 (V back)

A luxury dotted plumetis fabric, pintucks and pleats on the bodice and hem, a (1) ruffled back with hand-stitched embroideries:

the perfect outfit for special occasions.

VIGATANE W LIBERTY WILTSHIRE (size 35 to 41)

LOLITA (100% leather bridle) LIBERTY WILTSHIRE (size 18 to 34)

"Parfum délice"

(Delight Flavor)

Let's spend some time with friends and family around ice cream cups, sun and fresh fruits with the "Delight Flavor" theme. Light blue and lemon ginghams meet stripes and sharp color checks.