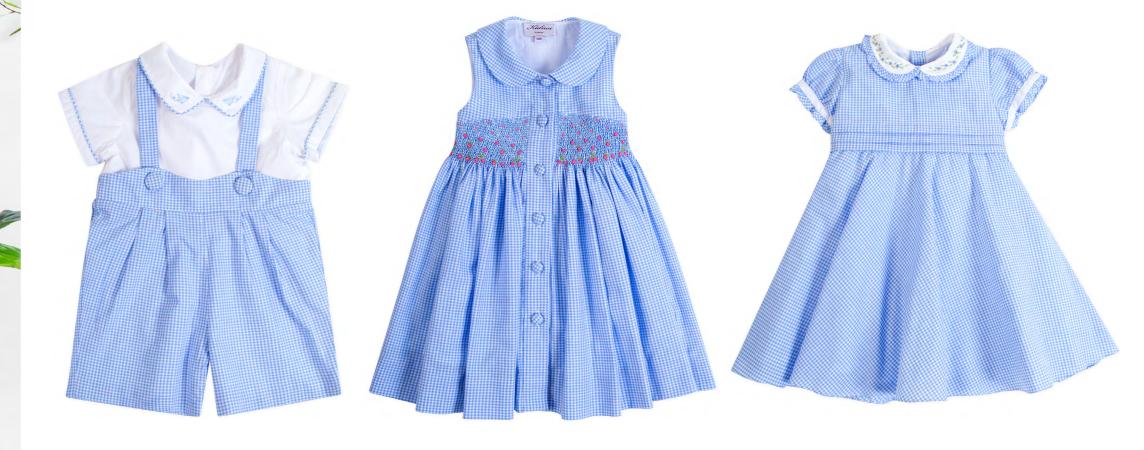

LOLITA (100% leather bridle) LIBERTY WILTSHIRE (size 18 to 34)

"Parfum délice"

(Delight Flavor)

Let's spend some time with friends and family around ice cream cups, sun and fresh fruits with the "Delight Flavor" theme. Light blue and lemon ginghams meet stripes and sharp color checks.

22273 22272 22270

22085 (smocked collar blouse) 22303 (bell skirt)

Hand-sticthed embroidery

22290(short) 22291 (shirt)