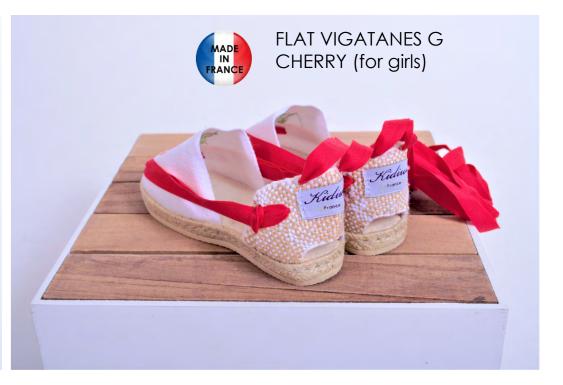

Embroidered ruffles interpret this magical moment.

22061 22070 22060

22072 22360 22073

See more about our accessories : bags, guenuine French espadrilles and hats in the following pages.

22062 22071 (V back)