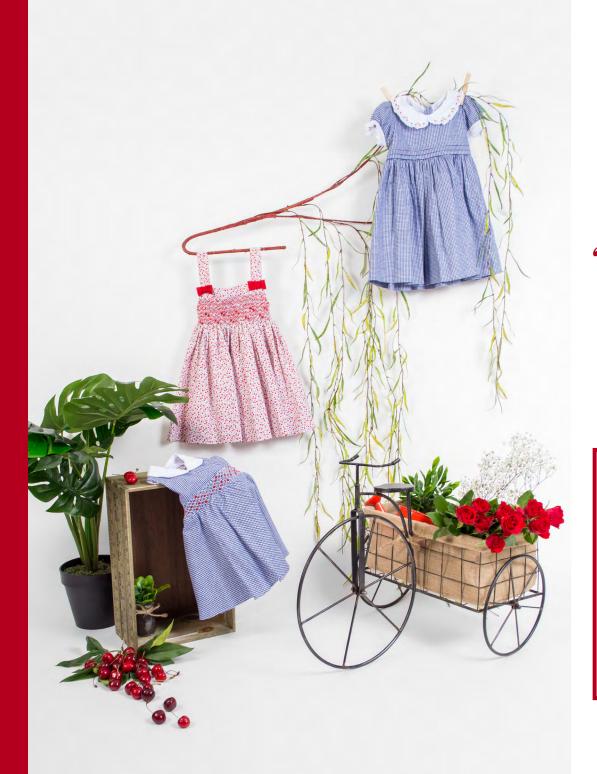

### "Evasion nautique"

(Nautical escape)

Cround the "Nautical escape" theme, navy gingham, anchor prints and stripes meet up to celebrate the adventure of a discovery at sea.

Delicate nautical embroideries finish the outfits.