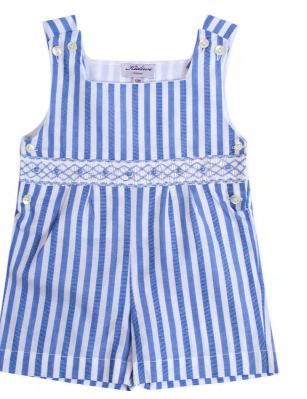

### "Evasion nautique"

(Nautical escape)

Cround the "Nautical escape" theme, navy gingham, anchor prints and stripes meet up to celebrate the adventure of a discovery at sea.

Delicate nautical embroideries finish the outfits.

22264

22261 22240 (short) 22242 (embroidered shirt)

22243 22244(jacket) 22245(short) 22291(shirt)

22021+22024 22022 22036

22034(jacket) 22035(short) 22291(shirt)

22031 (short) 22032 (shirt)

We finish with the "Butterfly powder" theme. The best treasure ever. With iconic colors of the brand: pale pink and blue. Plain colors allow the smocking work to reveal itself in all its glory. Hand stitched embroideries enhance the softness of the collection. Cotton muslin and silk dupion add a luxury touch to the whole.