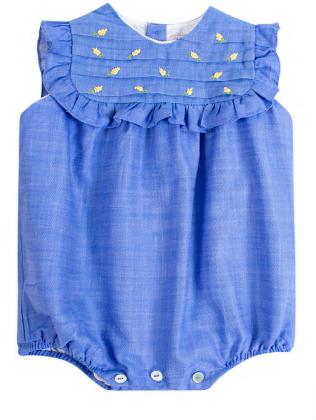

LOLITA (100% leather bridle) LIBERTY WILTSHIRE (size 18 to 34)

"Parfum délice"

(Delight Flavor)

Let's spend some time with friends and family around ice cream cups, sun and fresh fruits with the "Delight Flavor" theme. Light blue and lemon ginghams meet stripes and sharp color checks.