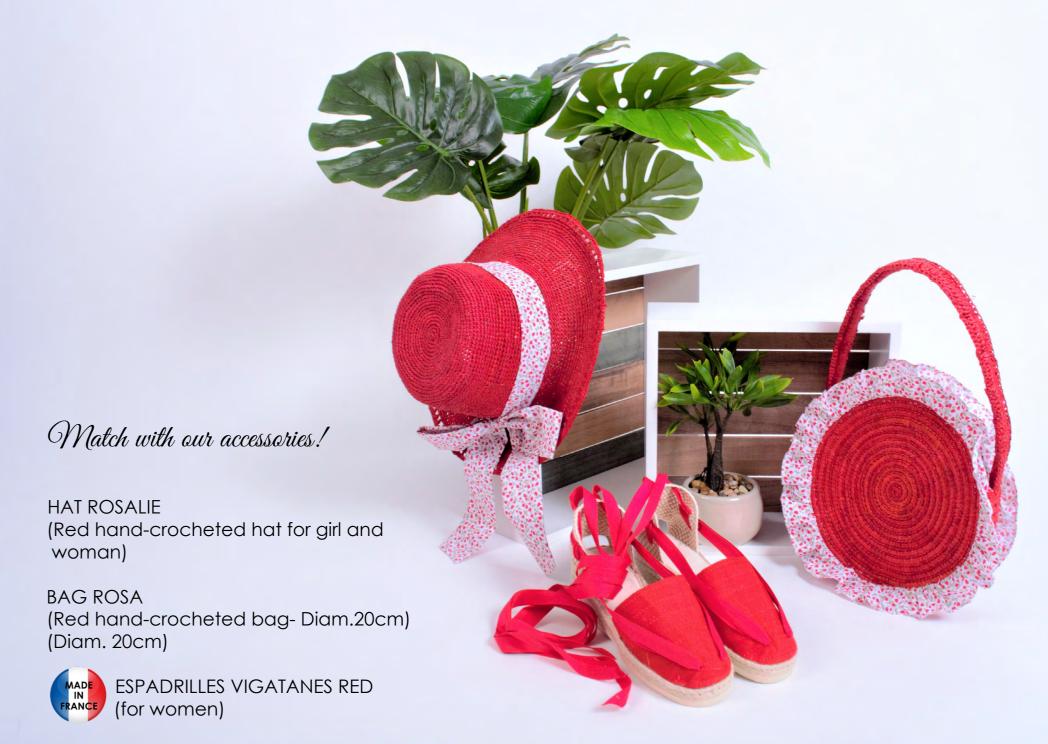

Embroidered ruffles interpret this magical moment.

22061 22070 22060

22072 22360 22073

See more about our accessories : bags, guenuine French espadrilles and hats in the following pages.

22062 22071 (V back)

A luxury dotted plumetis fabric, pintucks and pleats on the bodice and hem, a (1) ruffled back with hand-stitched embroideries:

the perfect outfit for special occasions.

VIGATANE W LIBERTY WILTSHIRE (size 35 to 41)