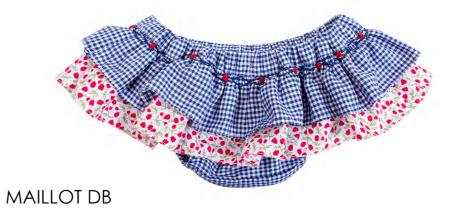

22210 22233 22230 22220 22221

(top) (bloomer)

AV back and double ruffles on sides finish this must-have dress, for a poetic and fresh look. A bow sash tie, bicoloured, recalls the Kidiwi signature.

Delicately hand embroidered