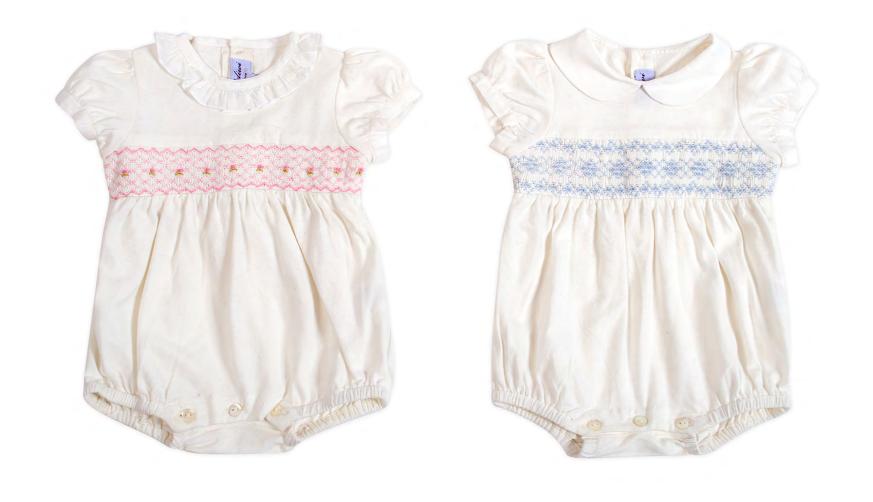

#### Jersey milano shortie, with a very soft touch and maximum comfort

22350 22351 22121 22331

Frothy and voluptuous, our cotton muslin is a high-end fabric, woven in an historical spanish textile factory founded in 1916