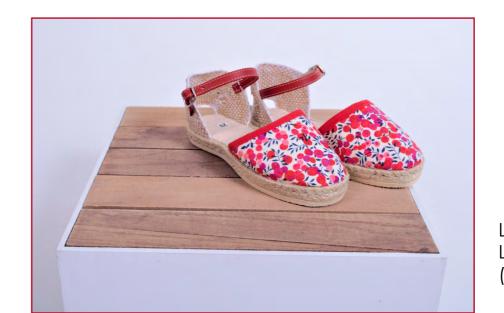

Embroidered ruffles interpret this magical moment.

22061 22070 22060

22072 22360 22073

See more about our accessories : bags, guenuine French espadrilles and hats in the following pages.

22062 22071 (V back)

A luxury dotted plumetis fabric, pintucks and pleats on the bodice and hem, a (1) ruffled back with hand-stitched embroideries:

the perfect outfit for special occasions.

VIGATANE W LIBERTY WILTSHIRE (size 35 to 41)

LOLITA (100% leather bridle) LIBERTY WILTSHIRE (size 18 to 34)

"Parfum délice"

(Delight Flavor)

Let's spend some time with friends and family around ice cream cups, sun and fresh fruits with the "Delight Flavor" theme. Light blue and lemon ginghams meet stripes and sharp color checks.