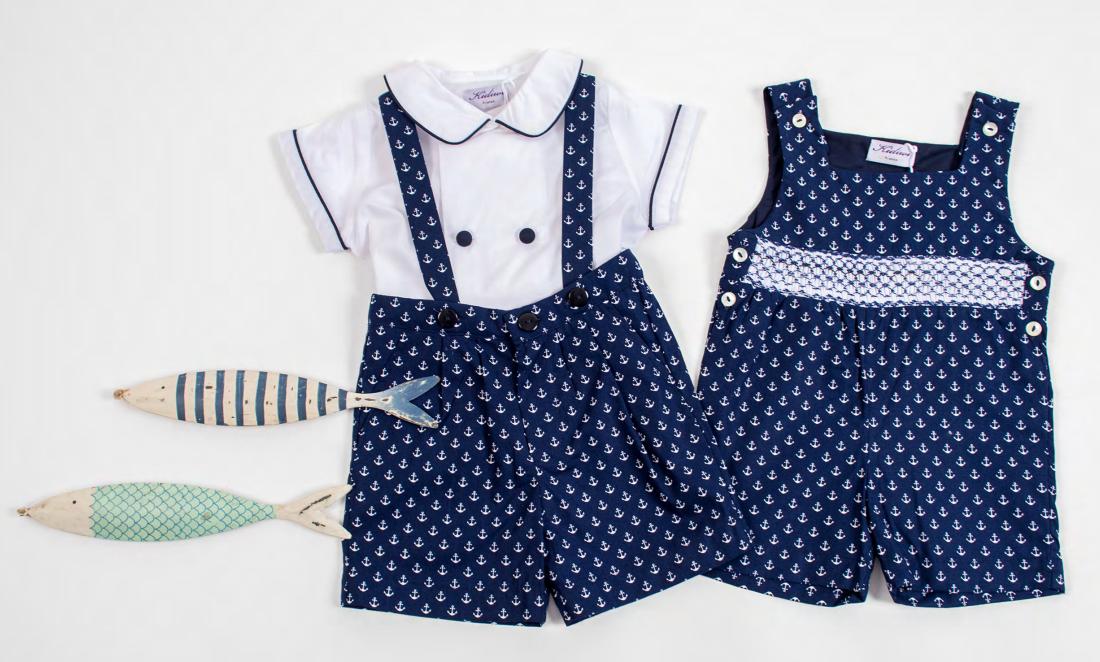

### "Evasion nautique"

(Nautical escape)

Cround the "Nautical escape" theme, navy gingham, anchor prints and stripes meet up to celebrate the adventure of a discovery at sea.

Delicate nautical embroideries finish the outfits.