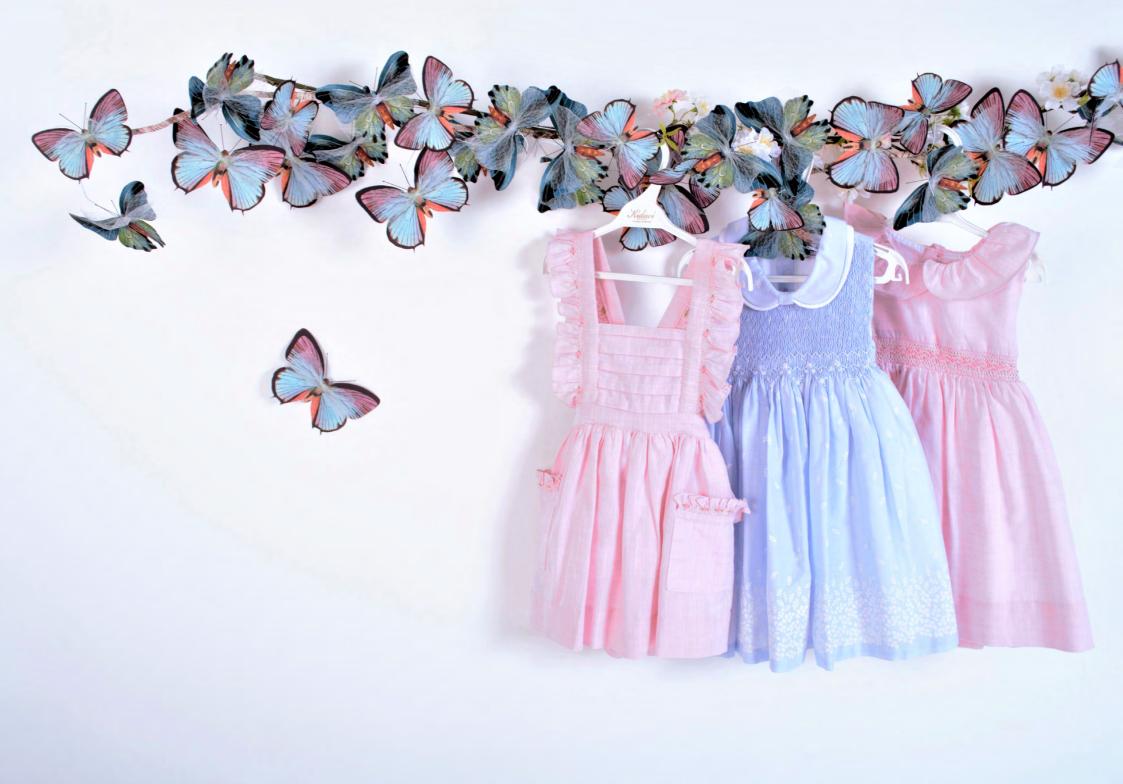

22264

22261 22240 (short) 22242 (embroidered shirt)

22243 22244(jacket) 22245(short) 22291(shirt)

22021+22024 22022 22036

22034(jacket) 22035(short) 22291(shirt)

22031 (short) 22032 (shirt)

We finish with the "Butterfly powder" theme. The best treasure ever. With iconic colors of the brand: pale pink and blue. Plain colors allow the smocking work to reveal itself in all its glory. Hand stitched embroideries enhance the softness of the collection. Cotton muslin and silk dupion add a luxury touch to the whole.